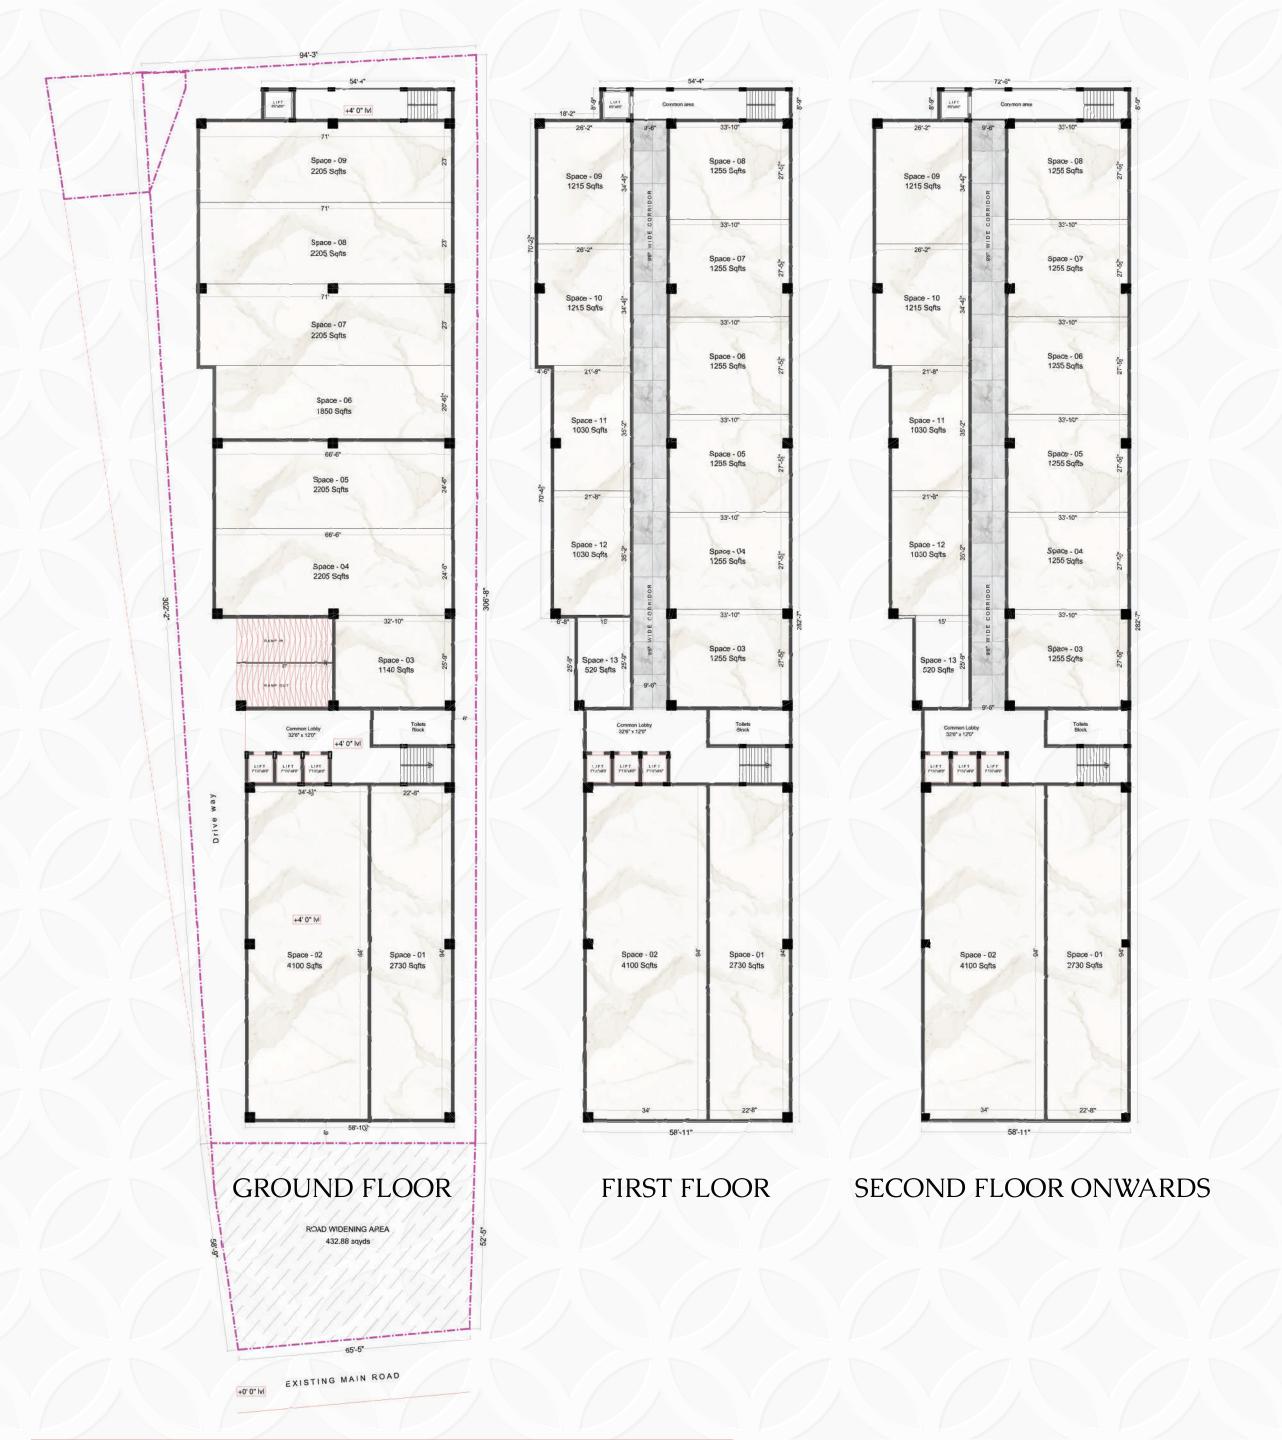

#### SMART FLOOR LAYOUT FOR VERSATILE BUSINESS POTENTIAL

With a yield of 23,000 sq. ft. per floor across six levels, Pranith Business Park offers a total of 1,38,000 sq. ft. of prime commercial space. The intelligently designed layout accommodates both retail stores and office spaces, providing flexibility for businesses to thrive and attract significant opportunities.