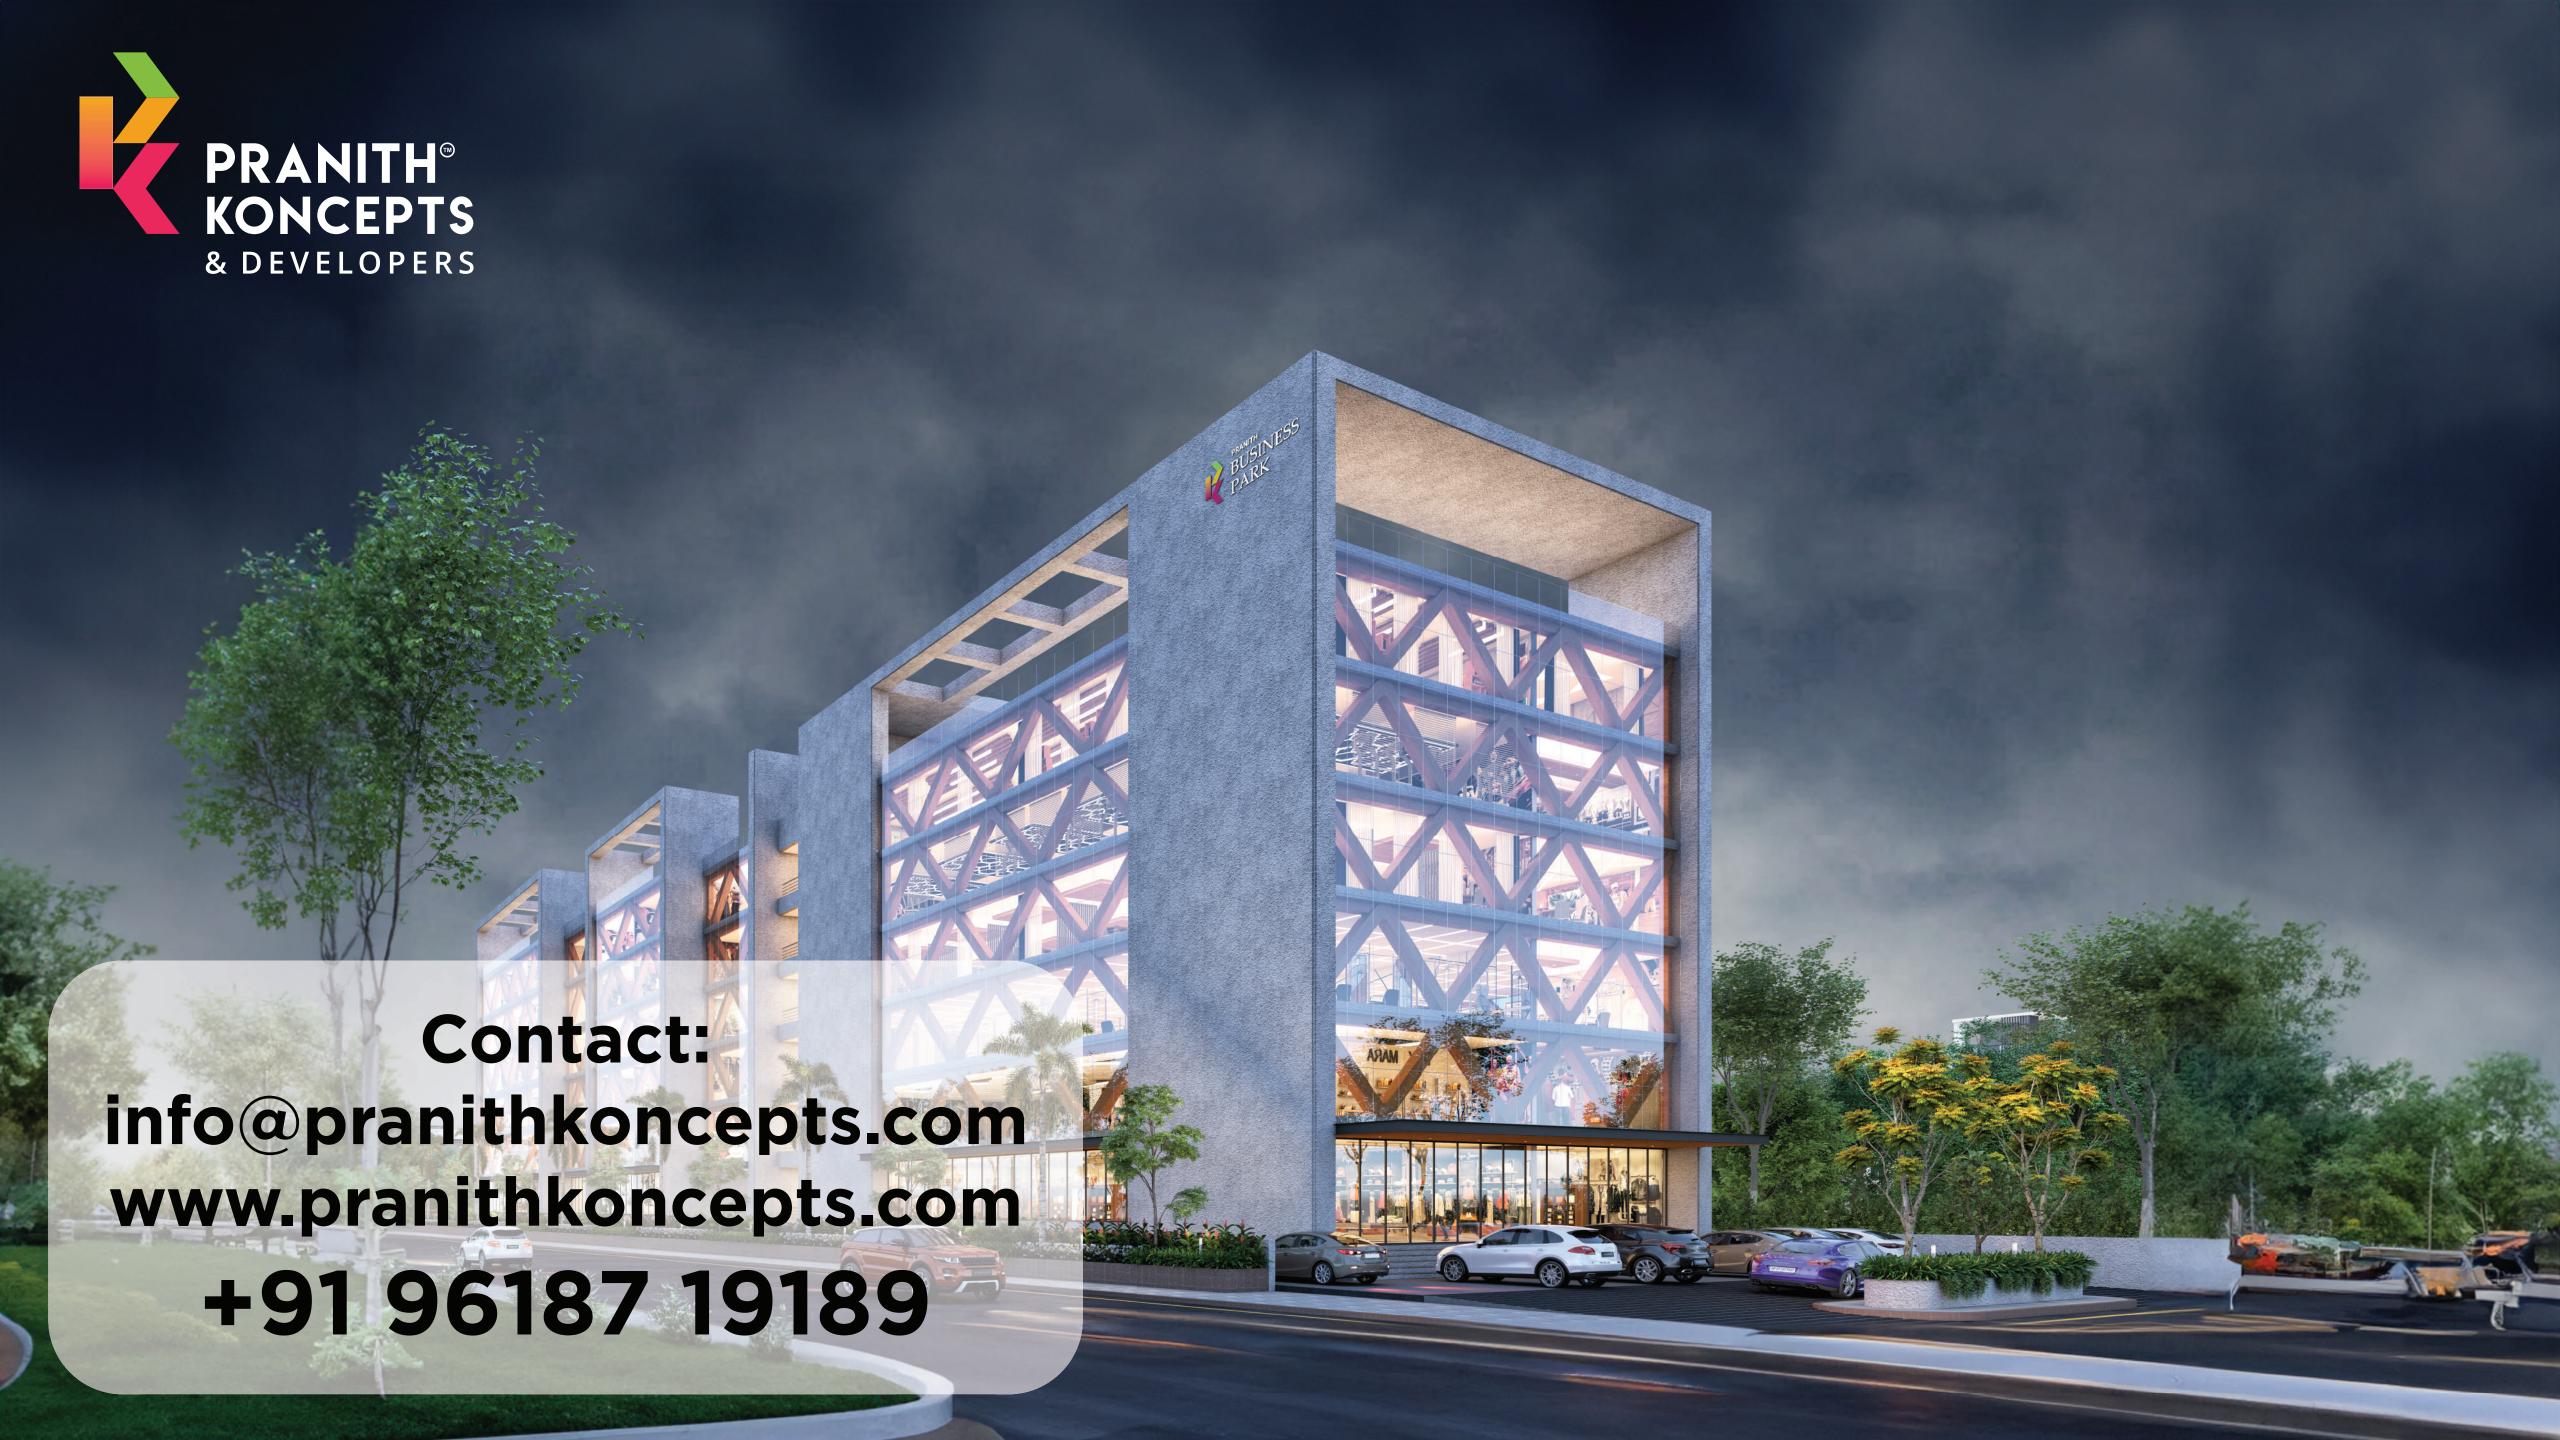

## ARCHITECTURAL ELEGANCE REDEFINED

Pranith Business Park's striking glass façade, enhanced by triangular-patterned columns, creates a bold visual statement. The use of sober, natural colours adds a refined touch, making the building an architectural icon. Its distinctive design is sure to become a talking point among professionals and visitors alike.