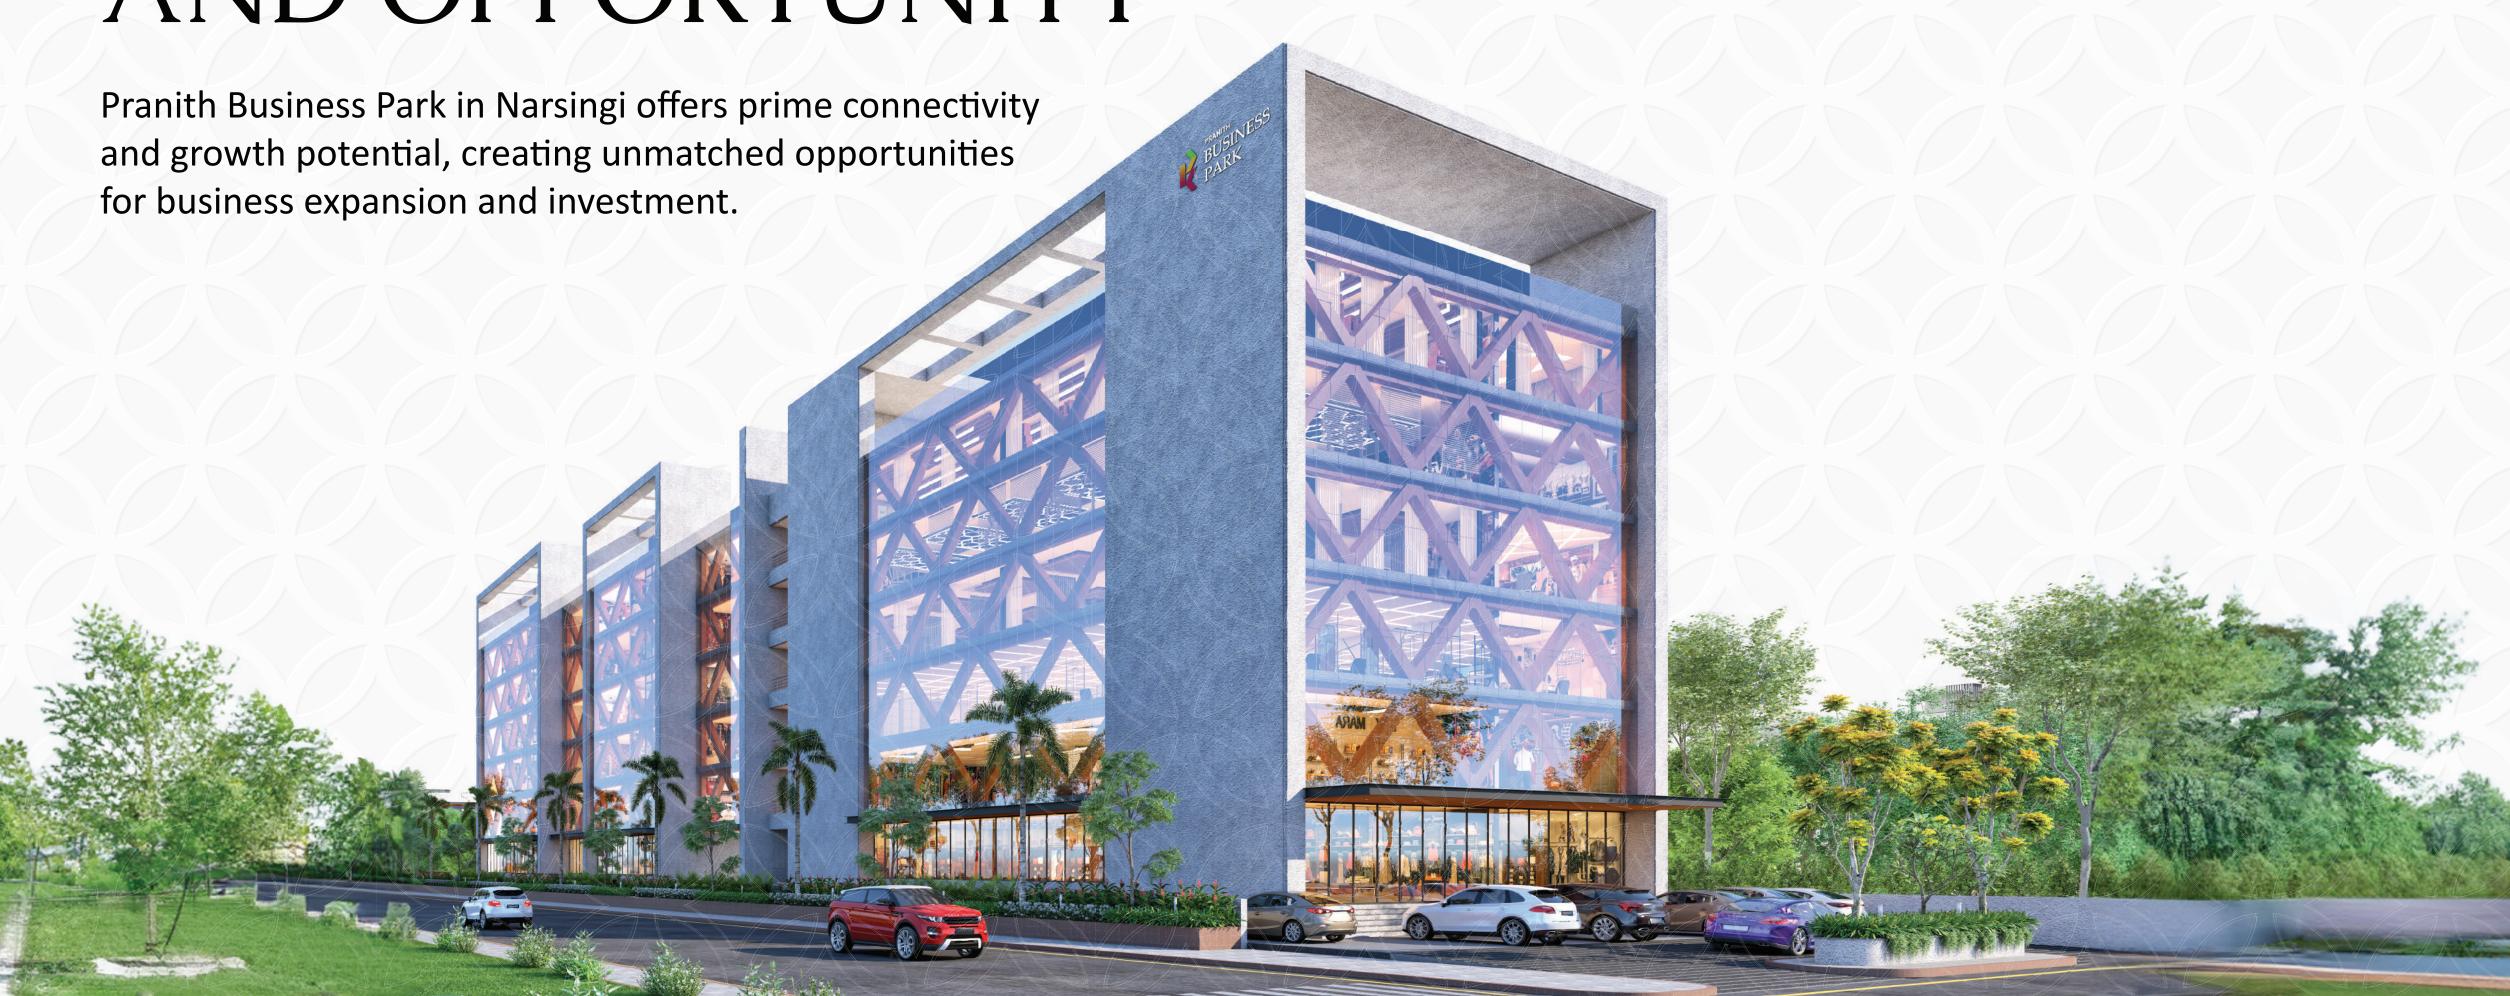

### BUSINESS PARK

NARSINGI

3291 SQ. YDS.

**Total Plot Area** 

G + 5 FLOORS

With Dedicated Parking Level

1,38,000 SFT.

Total Built-up Area

23,000 SFT.

Versatile Floor Plate

2X GROWTH

In the last 5 years in Narsingi

1 KM FROM ORR

Enjoy Easy Connectivity to all parts of city