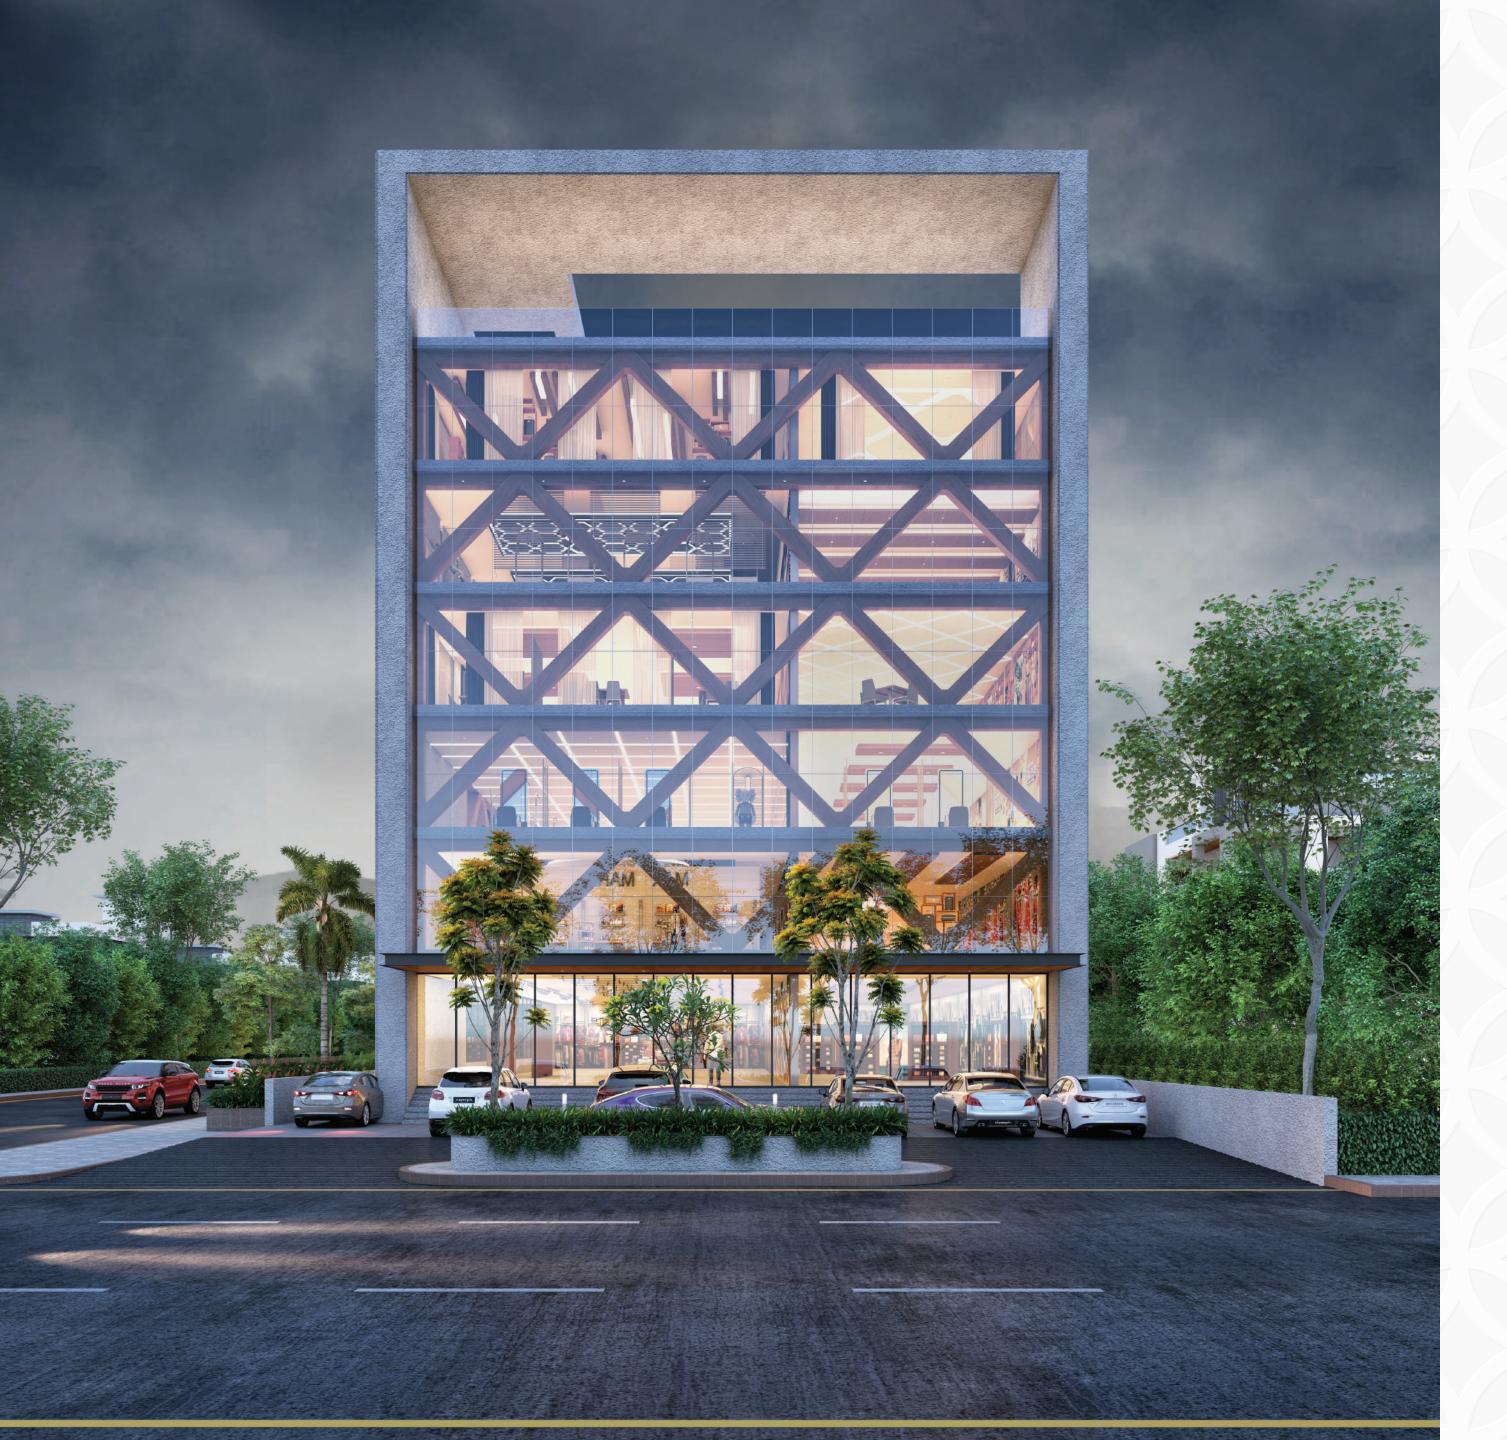

#### WHERE INNOVATION MEETS COMFORT

At Pranith Business Park, customers will experience a perfect balance of sophistication and functionality. The sleek, modern design, coupled with vibrant spaces, creates a dynamic environment where productivity thrives. From the moment they enter, visitors are embraced by a sense of energy, professionalism, and comfort that makes every business interaction feel elevated and seamless.

## ARCHITECTURAL ELEGANCE REDEFINED

Pranith Business Park's striking glass façade, enhanced by triangular-patterned columns, creates a bold visual statement. The use of sober, natural colours adds a refined touch, making the building an architectural icon. Its distinctive design is sure to become a talking point among professionals and visitors alike.