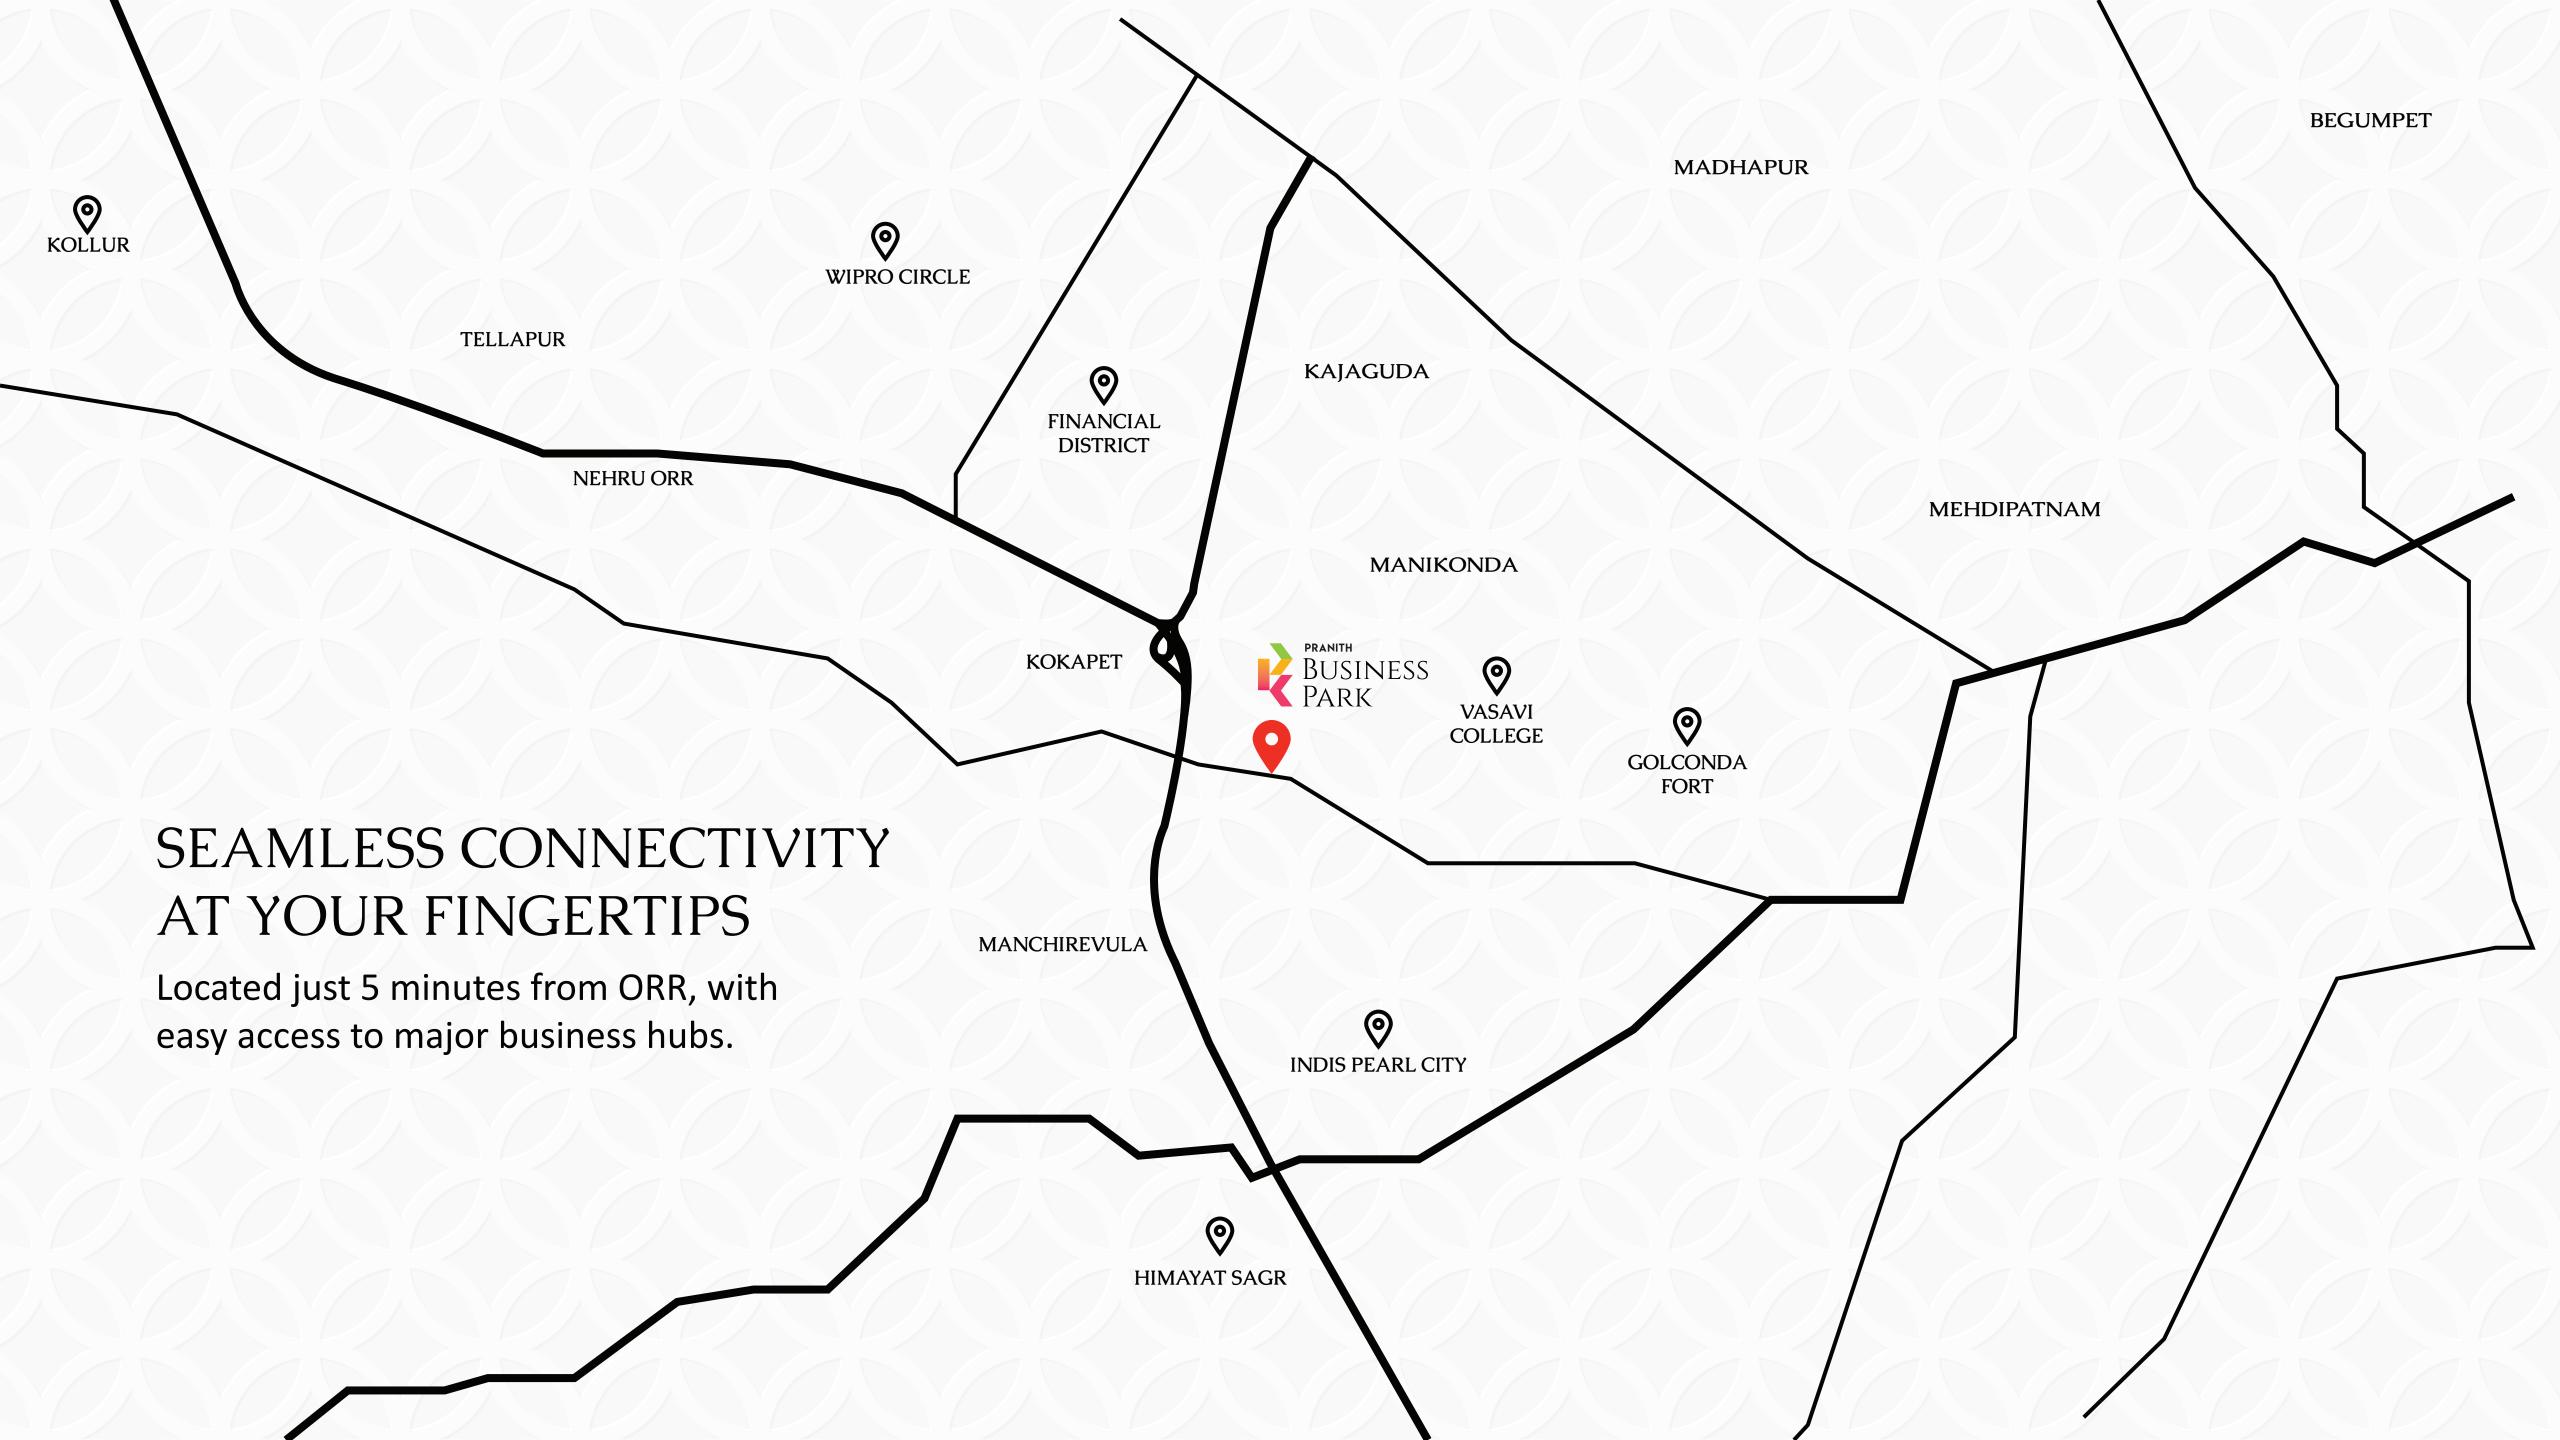

23,000 SFT.

Versatile Floor Plate

2X GROWTH

In the last 5 years in Narsingi

1 KM FROM ORR

Enjoy Easy Connectivity to all parts of city

# WHERE BUSINESS MEETS A GROWING COMMUNITY

- My Home Avatar 11 min
- Ananda Homes Poetree 11 min
- Vasavi Atlantis 10 min
- Kalyan's Skyway 9 19 min
- Hirize Elysia 15 min
- Pride Valley 11 min
- Sri Sai Residency 5 min
- Rajapushpa Provincia 8 min
- Aparna Zenon 9 min
- NCC Urban One 9 min
- EIPL Rivera 11 min

Surrounded by evolving neighbourhoods, creating a seamless link between work and lifestyle.