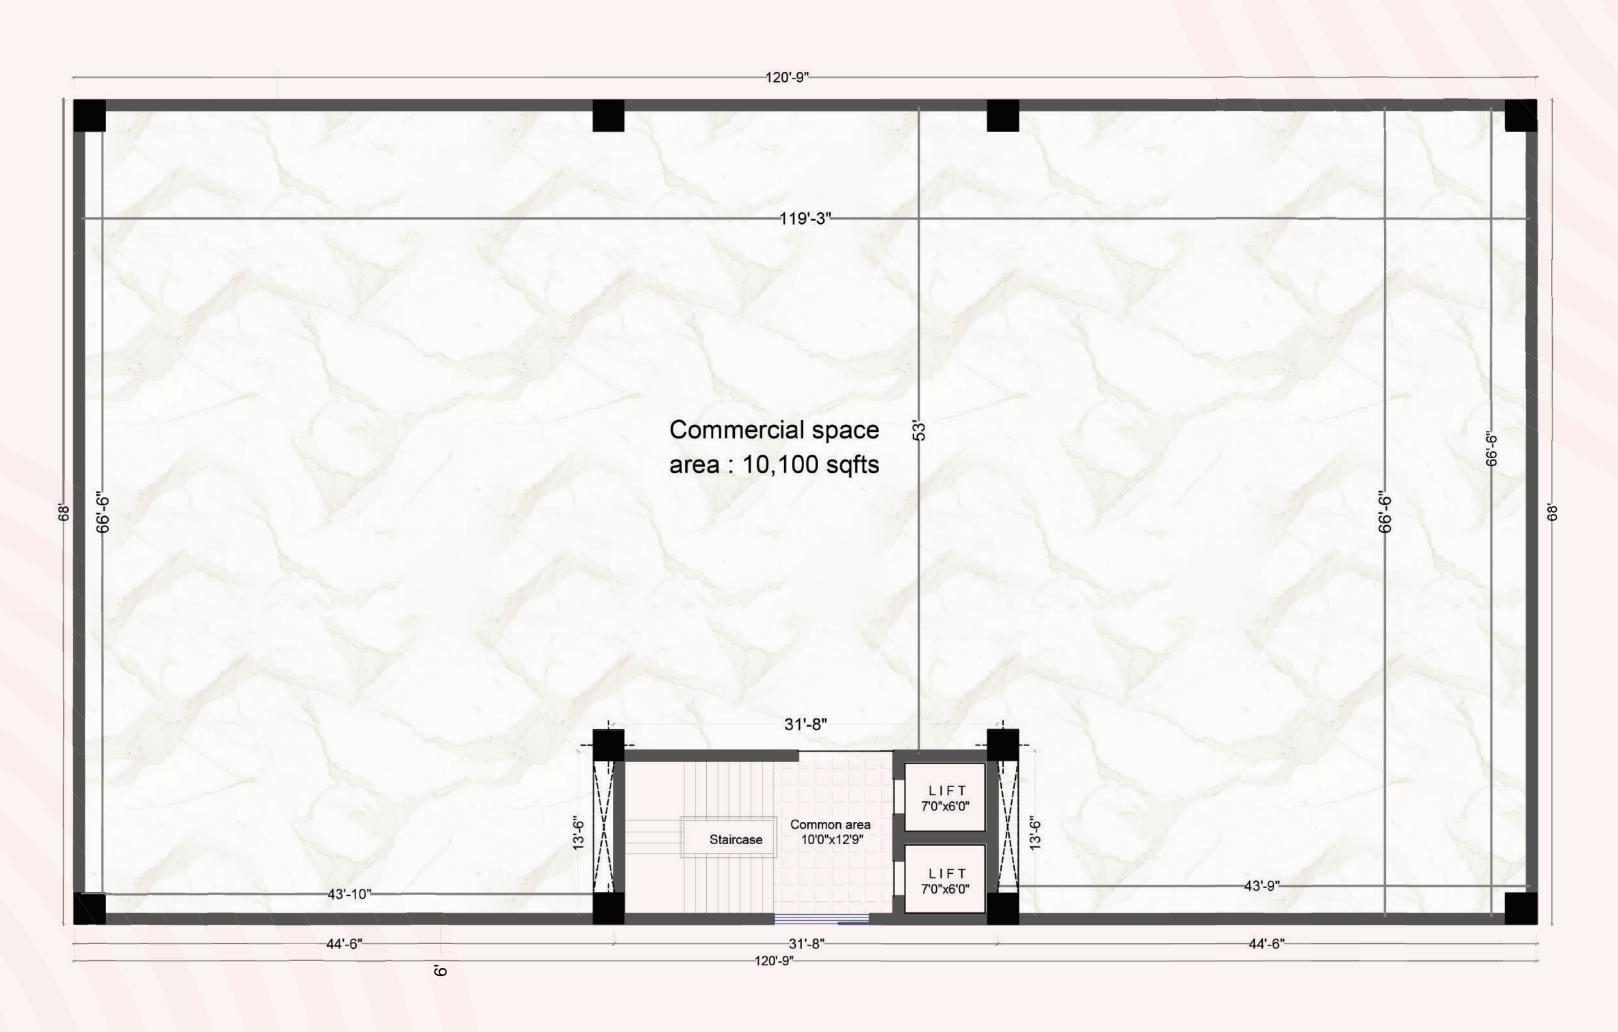

reating an engaging and lively atmosphere for all.



1,156 SQ. YDS

Total Plot Area

60,000 SFT

Total Built-up Area

10,000 SFT

Large Floor Plate

G+5FLOORS

Well planned for usability

F&B AND RETAIL

Versatile Commercial Spaces

3X GROWTH

In the last 5 years





# A BUILT-IN AUDIENCE FOR BUSINESS SUCCESS

Surrounded by thriving residential areas, ensuring consistent footfall and business potential.

- Rami Reddy Towers Anuhar Homes 1 min
- Greenspace The Hive 2 min
- Flora Gated Community Apartments 3 min
- Anuhar Towers 3 min
- Floatilla Gated Community 5 min
- Art of Living by Anuhar 5 min
- Riddhi's Grandeur 6 min
- RR Village Pointe 6 min
- Blue Lagoon 7 min
- Vazhraa Vihhari Gated Community 9 min
- Dream Valley Township 10 min



#### GROUND FLOOR PLAN





## ODD FLOORS PLAN





### EVENFLOORSPLAN









# DESIGNED FOR VIBRANCE AND VISIBILITY

Pranith Aura's architecture is meticulously crafted to maintain a lively atmosphere while offering optimal visibility for its retail outlets. The dynamic design ensures that each space stands out, drawing attention and footfall, enhancing the overall vibrance and business potential of the project.



#### A JOURNEY OF VALUE

Pranith Koncepts was founded by P N Suresh, driven by his vision to make a lasting impact in real estate after leaving a secure government job. With a foundation built on trust, quality, and personalised service, we combine decades of experience with modern innovation to create exceptional living spaces. Today, alongside his son, P N Pranith, we continue to redefine the real estate landscape by del