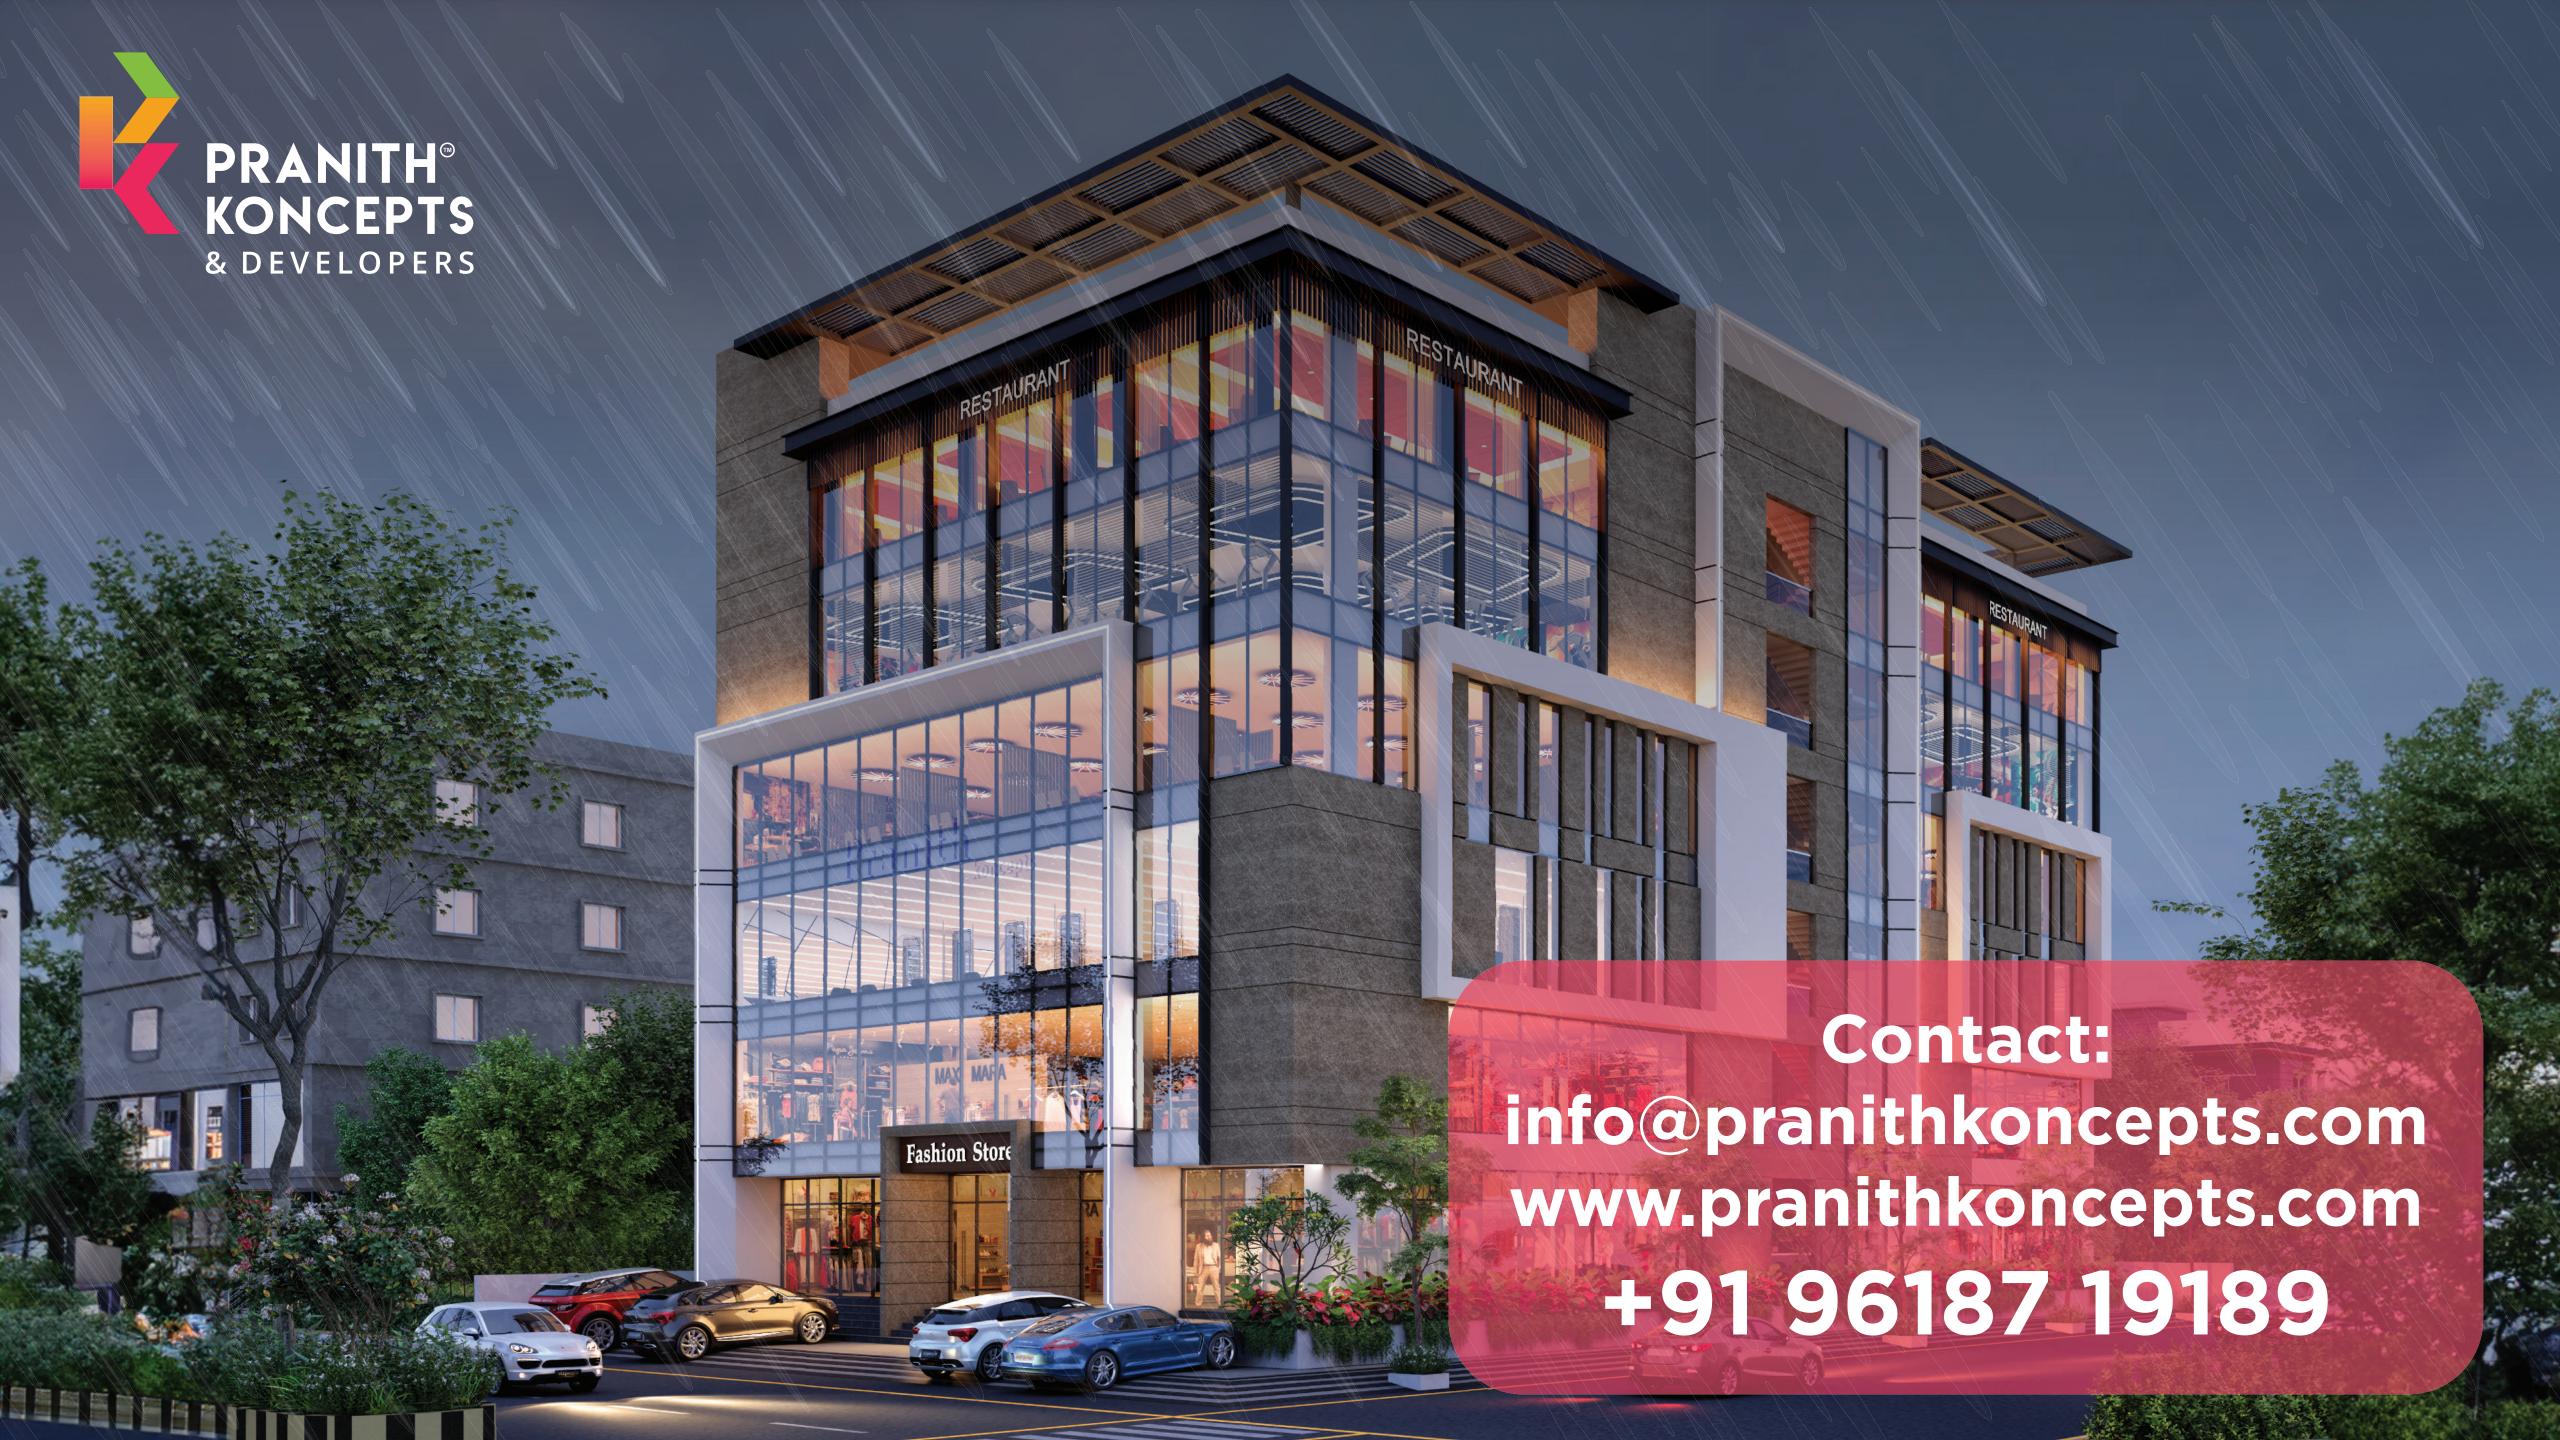

# DESIGNED FOR VIBRANCE AND VISIBILITY

Pranith Aura's architecture is meticulously crafted to maintain a lively atmosphere while offering optimal visibility for its retail outlets. The dynamic design ensures that each space stands out, drawing attention and footfall, enhancing the overall vibrance and business potential of the project.