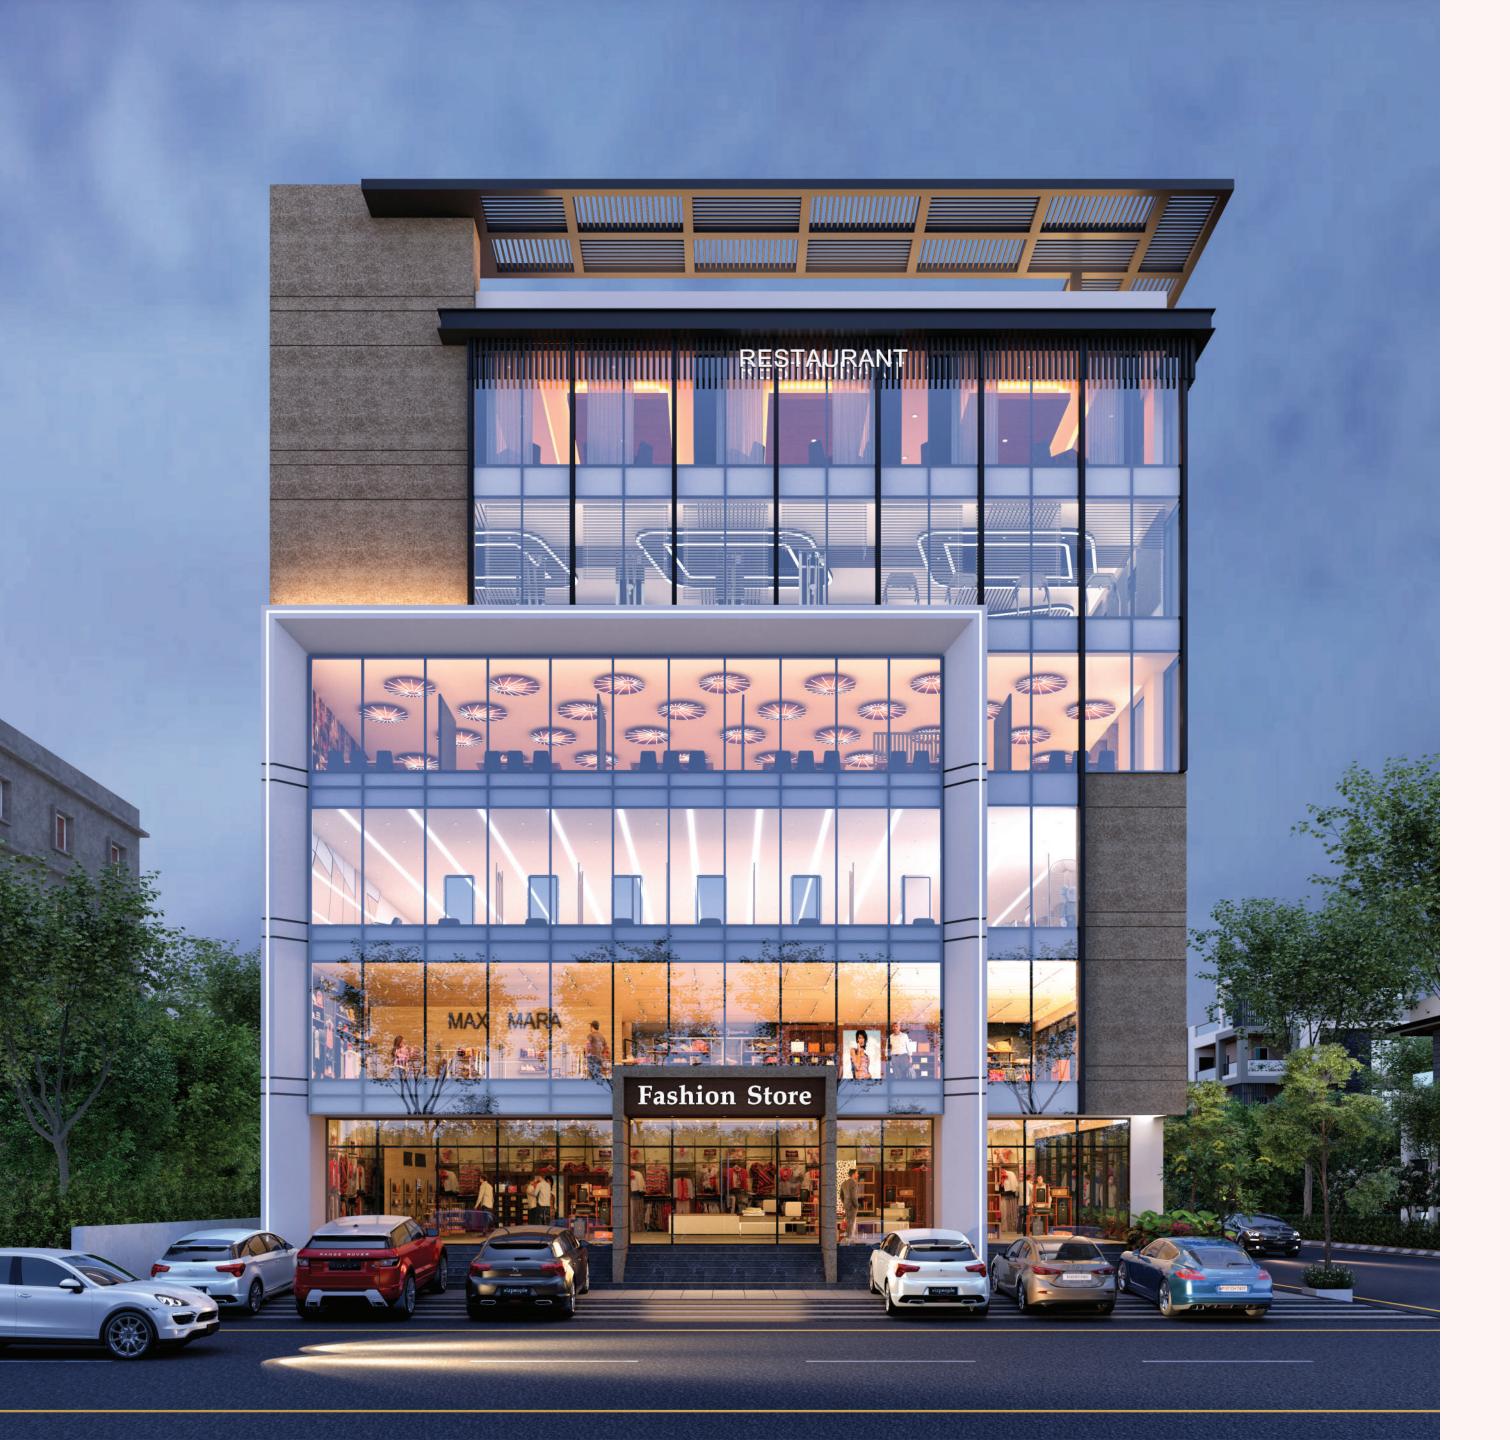

# DESIGNED FOR VIBRANCE AND VISIBILITY

Pranith Aura's architecture is meticulously crafted to maintain a lively atmosphere while offering optimal visibility for its retail outlets. The dynamic design ensures that each space stands out, drawing attention and footfall, enhancing the overall vibrance and business potential of the project.