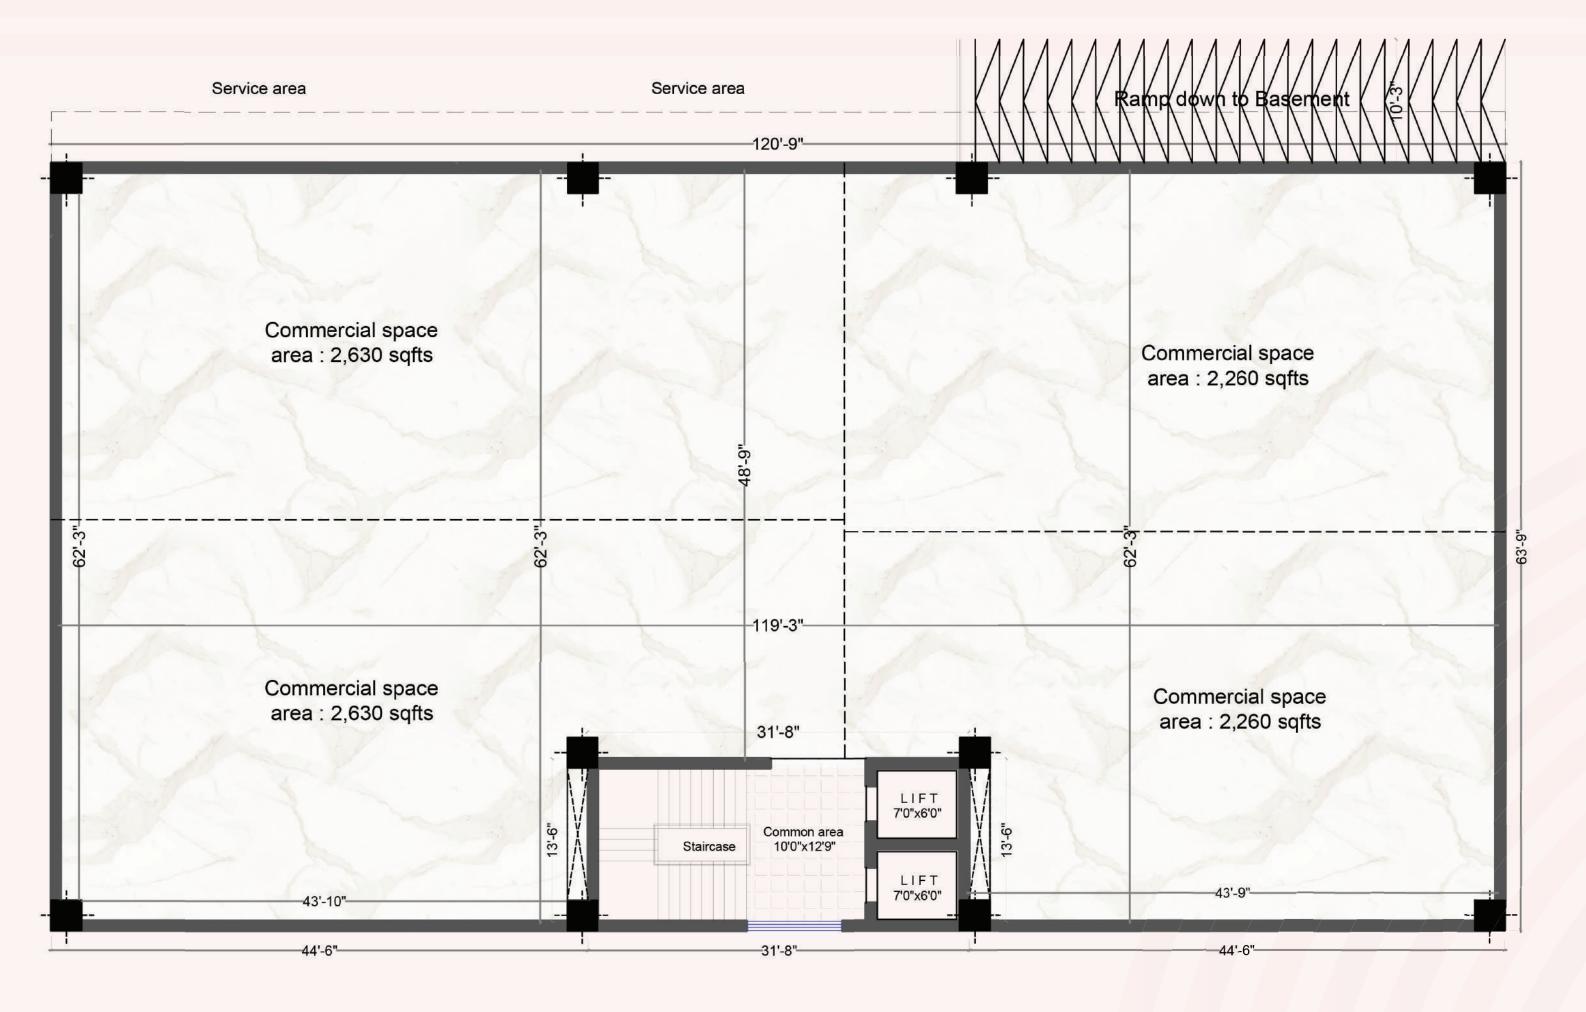

and healthcare spaces, creating an engaging and lively atmosphere for all.



1,156 SQ. YDS

Total Plot Area

60,000 SFT

Total Built-up Area

10,000 SFT

Large Floor Plate

G+5FLOORS

Well planned for usability

F&B AND RETAIL

Versatile Commercial Spaces

3X GROWTH

In the last 5 years





# A BUILT-IN AUDIENCE FOR BUSINESS SUCCESS

Surrounded by thriving residential areas, ensuring consistent footfall and business potential.

- Rami Reddy Towers Anuhar Homes 1 min
- Greenspace The Hive 2 min
- Flora Gated Community Apartments 3 min
- Anuhar Towers 3 min
- Floatilla Gated Community 5 min
- Art of Living by Anuhar 5 min
- Riddhi's Grandeur 6 min
- RR Village Pointe 6 min
- Blue Lagoon 7 min
- Vazhraa Vihhari Gated Community 9 min
- Dream Valley Township 10 min



#### GROUND FLOOR PLAN





## ODD FLOORS PLAN





### EVENFLOORSPLAN









# DESIGNED FOR VIBRANCE AND VISIBILITY

Pranith Aura's architecture is meticulously crafted to maintain a lively atmosphere while offering optimal visibility for its retail outlets. The dynamic design ensures that each space stands out, drawing attention and footfall, enhancing the overall vibrance and business potential of the project.



#### A JOURNEY OF VALUE

Pranith Koncepts was founded by P N Suresh, driven by his vision to make a lasting impact in real estate after leaving a secure government job. With a foundation built on trust, quality, and personalised service, we combine decades of experience with modern innovation to create exceptional living spaces. Today, alongside his son, P N Pranith, we continue to redefine the real