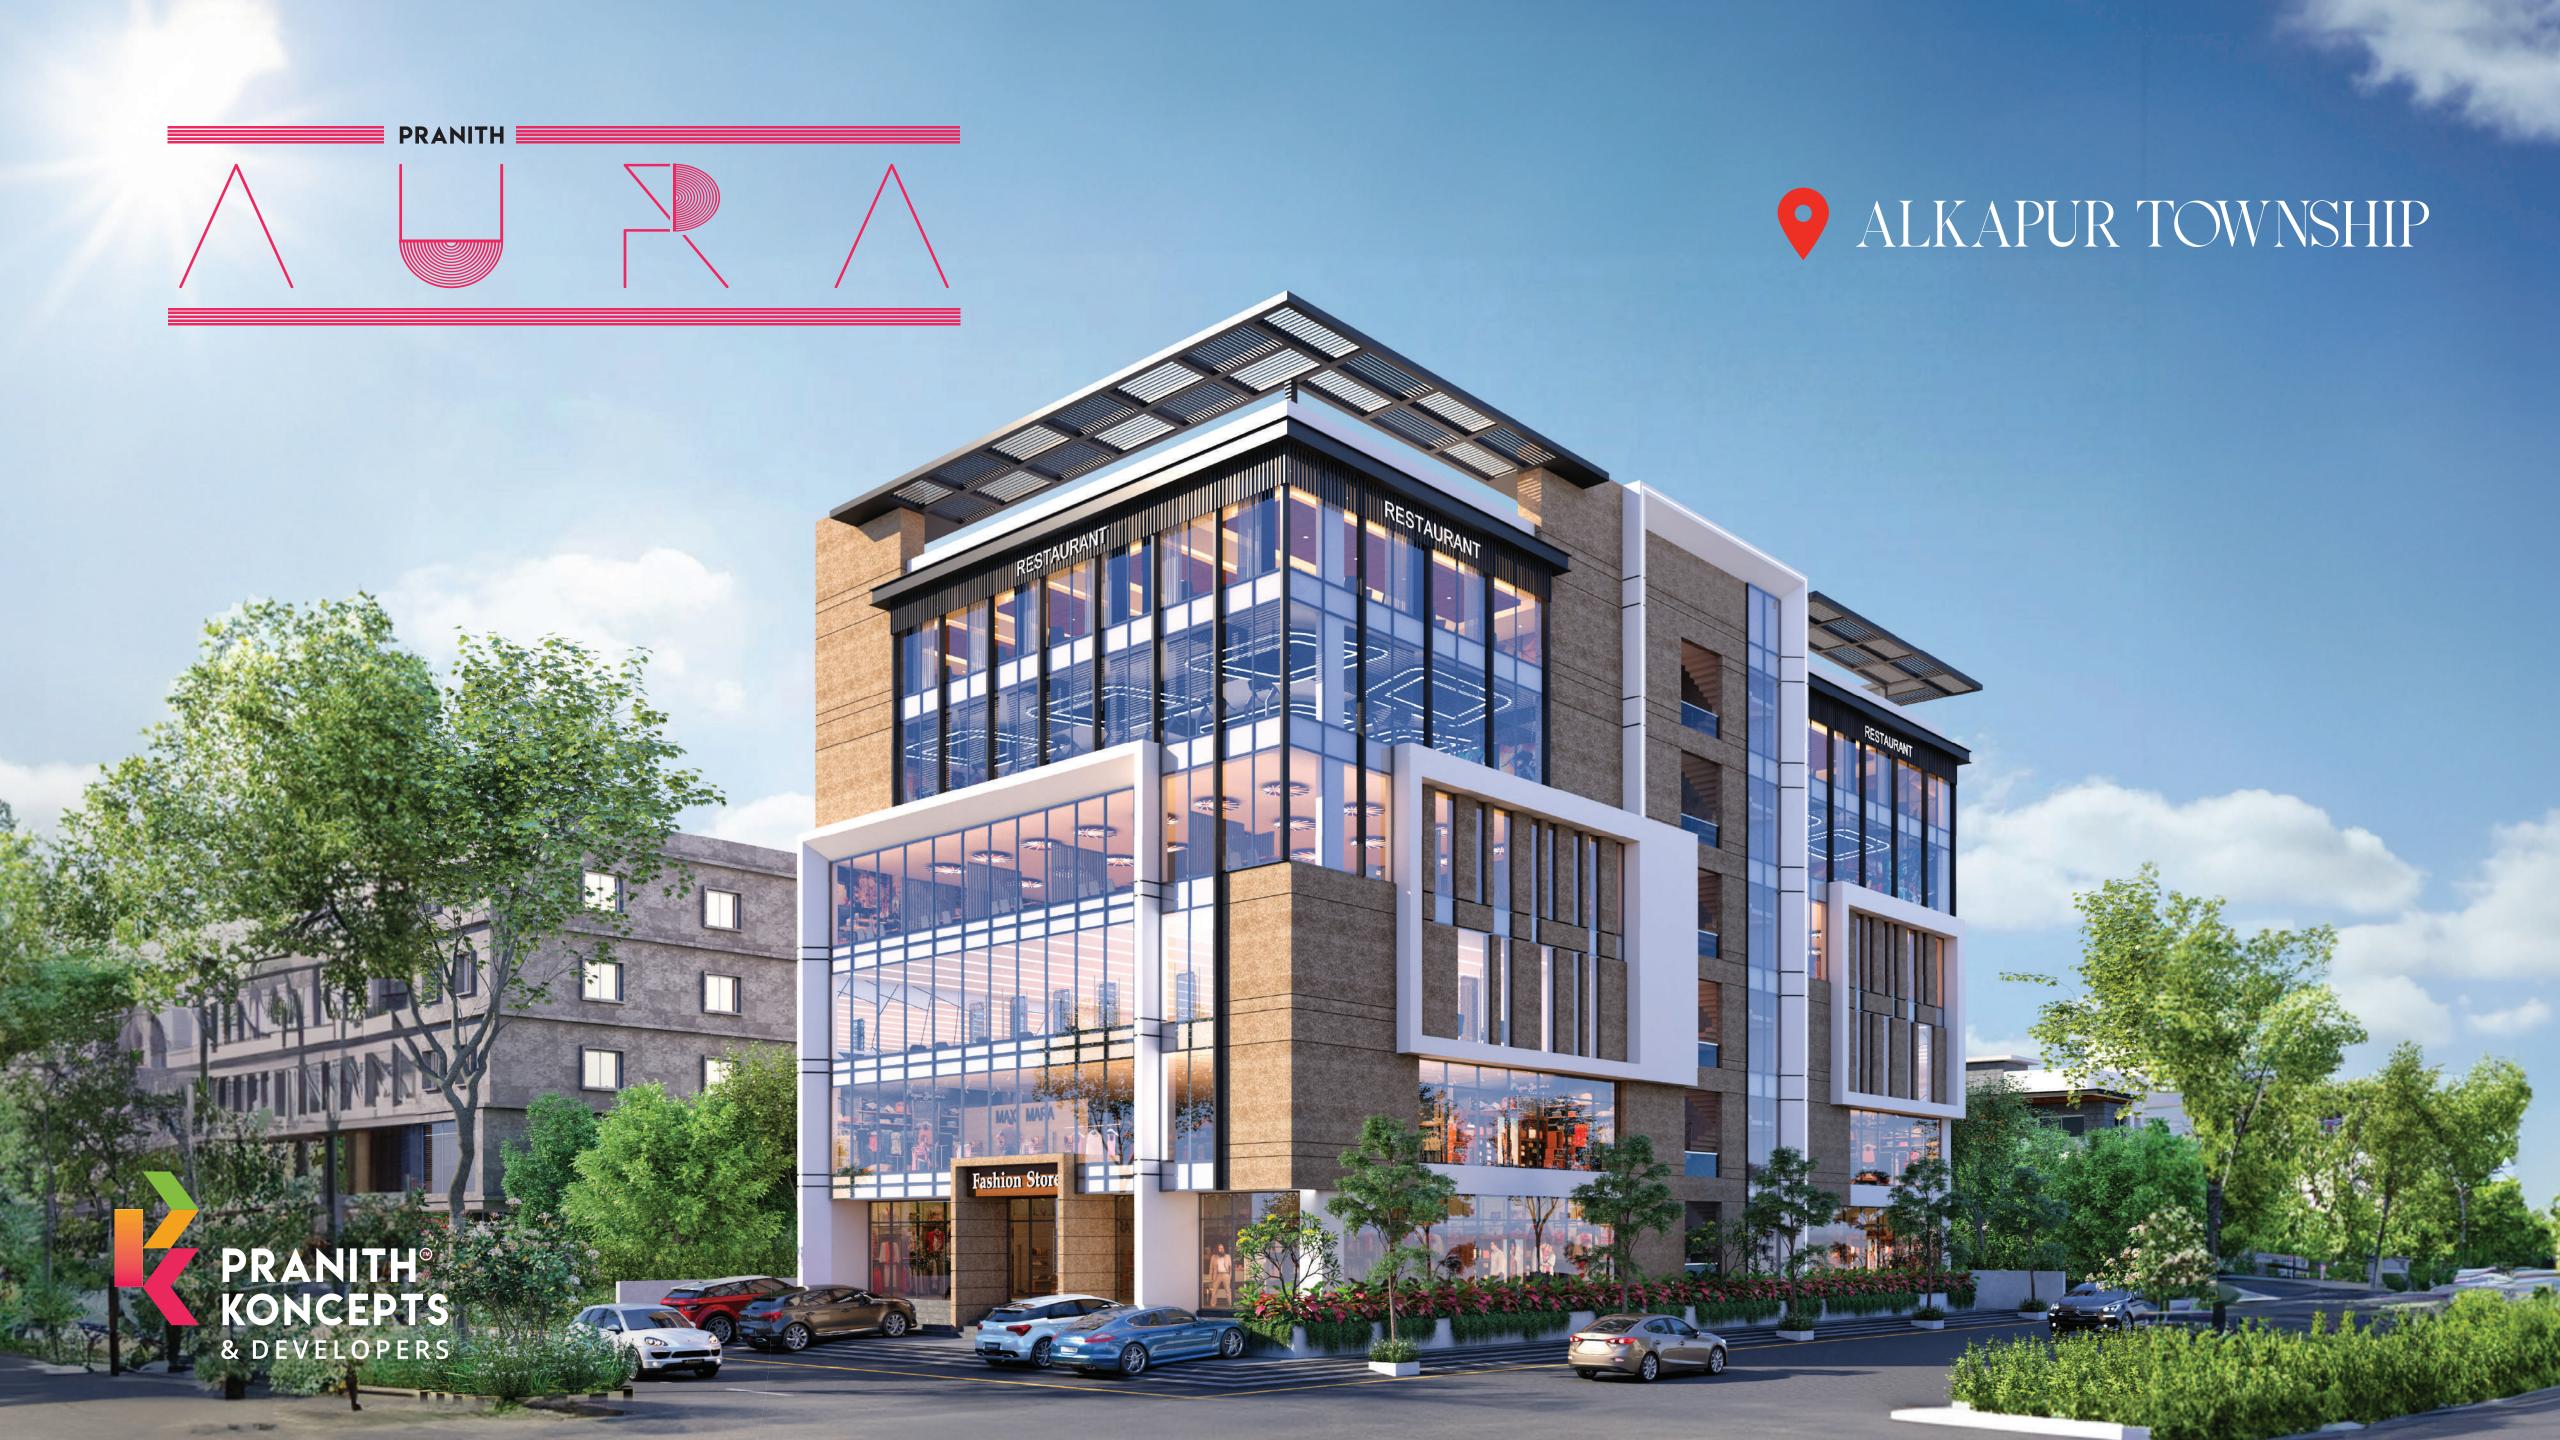

#### A PULSE OF VIBRANT POSSIBILITIES

A vibrant destination, Pranith Aura brings together dynamic F&B, retail, and healthcare spaces, creating an engaging and lively atmosphere for all.

1,156 SQ. YDS

Total Plot Area

# DESIGNED FOR VIBRANCE AND VISIBILITY

Pranith Aura's architecture is meticulously crafted to maintain a lively atmosphere while offering optimal visibility for its retail outlets. The dynamic design ensures that each space stands out, drawing attention and footfall, enhancing the overall vibrance and business potential of the project.