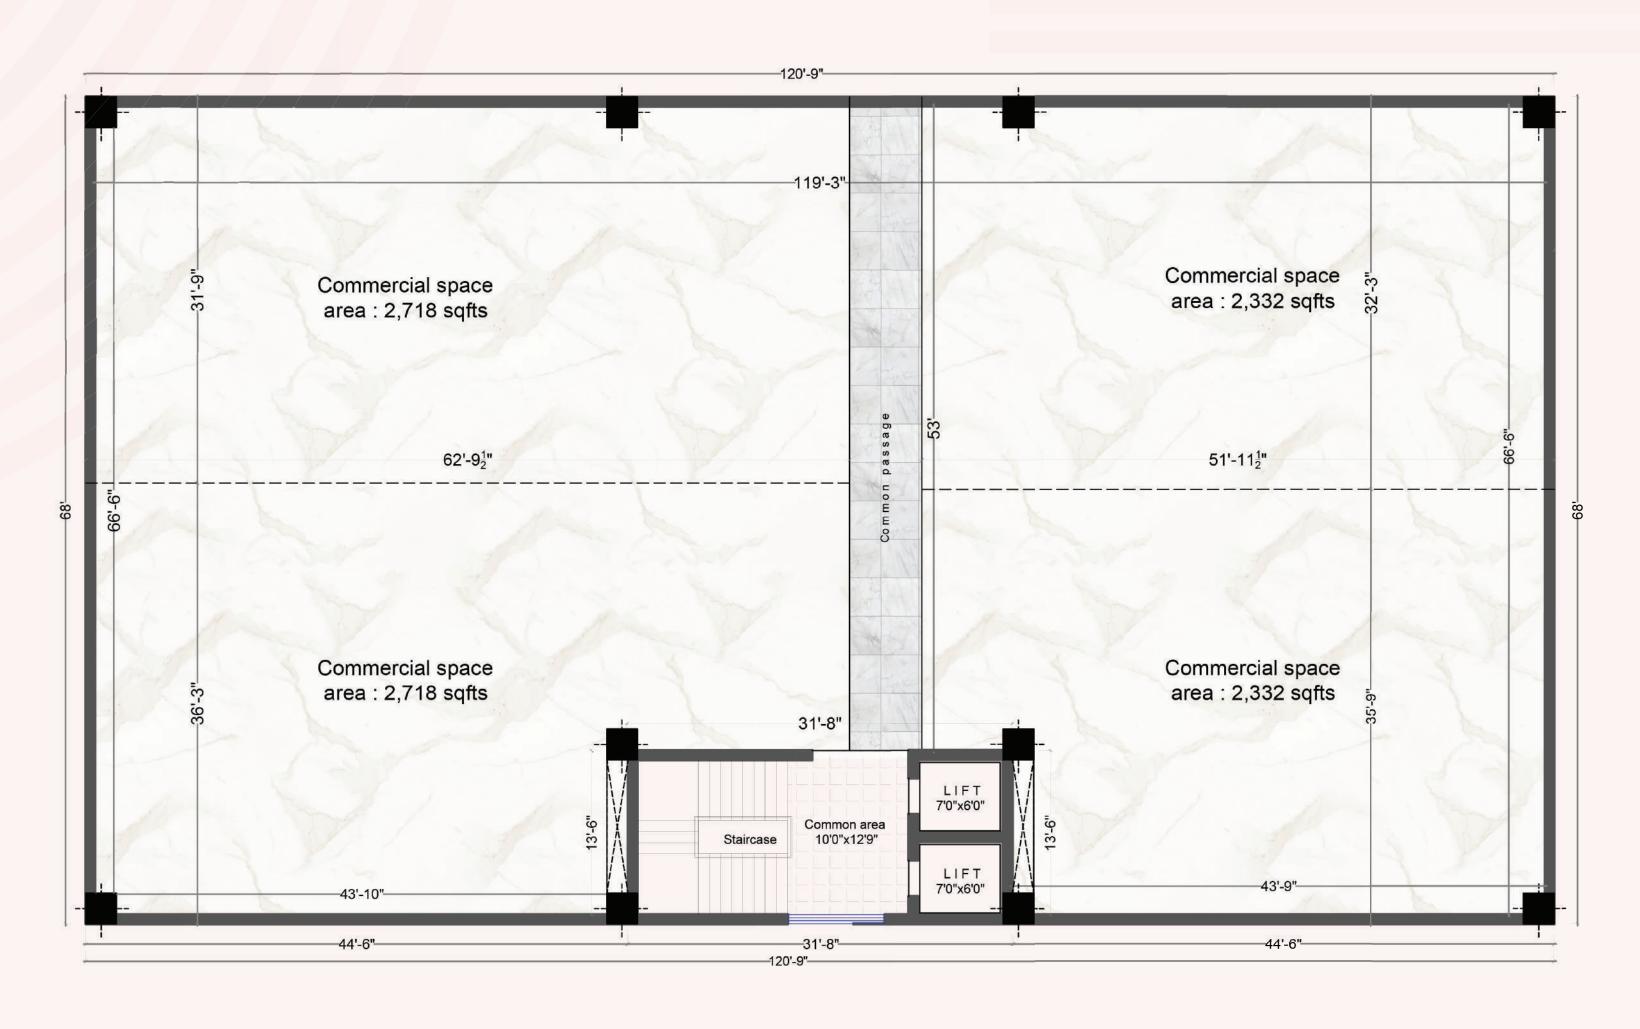

lively atmosphere for all.



1,156 SQ. YDS

Total Plot Area

60,000 SFT

Total Built-up Area

10,000 SFT

Large Floor Plate

G+5FLOORS

Well planned for usability

F&B AND RETAIL

Versatile Commercial Spaces

3X GROWTH

In the last 5 years





# A BUILT-IN AUDIENCE FOR BUSINESS SUCCESS

Surrounded by thriving residential areas, ensuring consistent footfall and business potential.

- Rami Reddy Towers Anuhar Homes 1 min
- Greenspace The Hive 2 min
- Flora Gated Community Apartments 3 min
- Anuhar Towers 3 min
- Floatilla Gated Community 5 min
- Art of Living by Anuhar 5 min
- Riddhi's Grandeur 6 min
- RR Village Pointe 6 min
- Blue Lagoon 7 min
- Vazhraa Vihhari Gated Community 9 min
- Dream Valley Township 10 min



#### GROUND FLOOR PLAN





## ODD FLOORS PLAN





### EVENFLOORSPLAN









# DESIGNED FOR VIBRANCE AND VISIBILITY

Pranith Aura's architecture is meticulously crafted to maintain a lively atmosphere while offering optimal visibility for its retail outlets. The dynamic design ensures that each space stands out, drawing attention and footfall, enhancing the overall vibrance and business potential of the project.



#### A JOURNEY OF VALUE

Pranith Koncepts was founded by P N Suresh, driven by his vision to make a lasting impact in real estate after leaving a secure government job. With a foundation built on trust, quality, and personalised service, we combine decades of experience with modern innovation to create exceptional living spaces. Today, alongside his son, P N Pranith, we continue to redefine the real estate landscape by delivering homes that excee