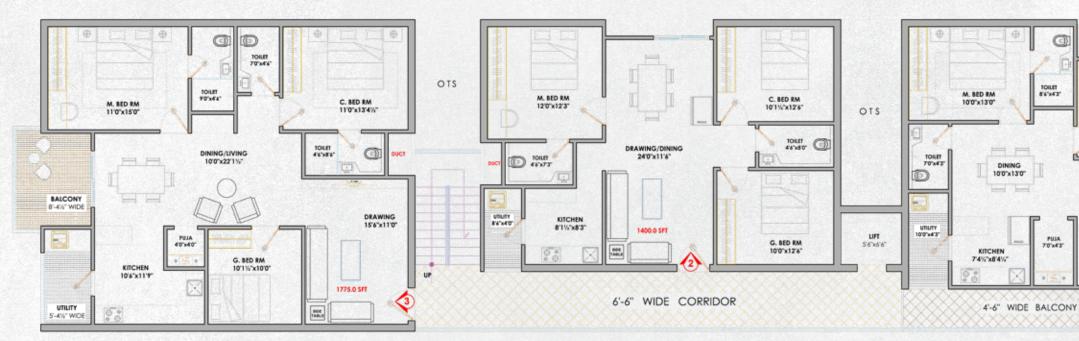

Where dream meets the eyei

BLOCK - A

ken blan

| FLAT NO  | AREA      |
|----------|-----------|
| 1 - 2BHK | 1340 Sft. |
| 2 - 3BHK | 1400 Sft. |
| 3 - ЗВНК | 1775 Sft. |

| FLAT NO  | AREA      |
|----------|-----------|
| 1 - 3BHK | 1715 Sft. |