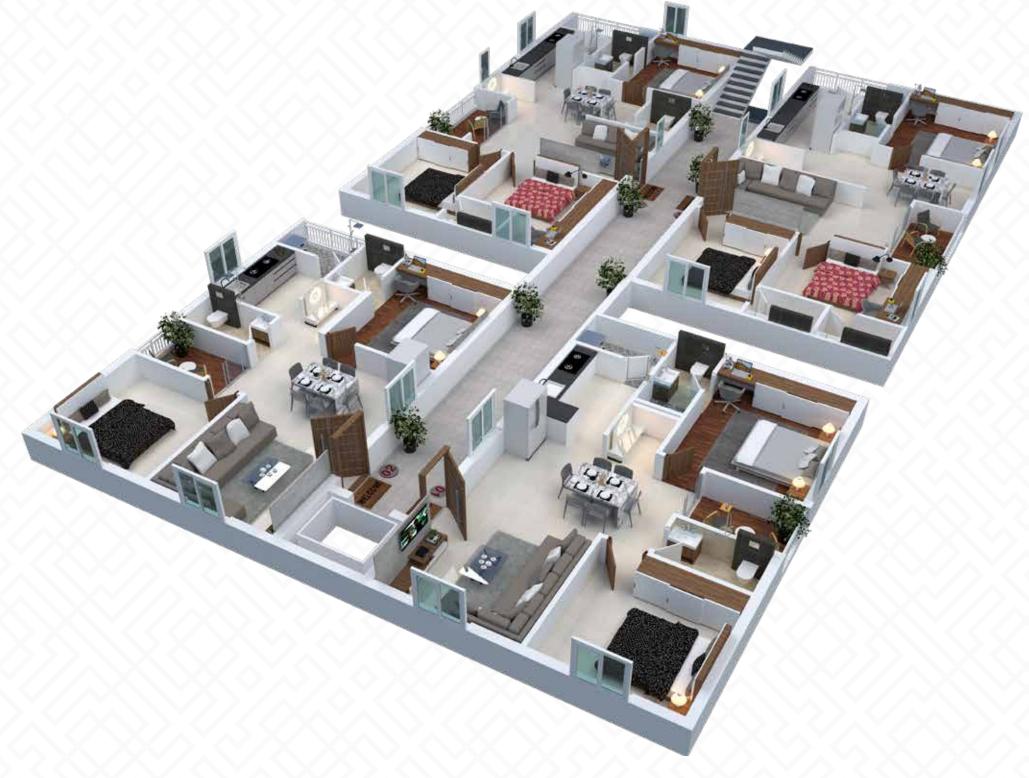

Where dream meets the eyei

BLOCK - A

ken blan

| FLAT NO  | AREA      |
|----------|-----------|
| 1 - 2BHK | 1340 Sft. |
| 2 - 3BHK | 1400 Sft. |
| 3 - ЗВНК | 1775 Sft. |

| FLAT NO  | AREA      |
|----------|-----------|
| 1 - 3BHK | 1715 Sft. |