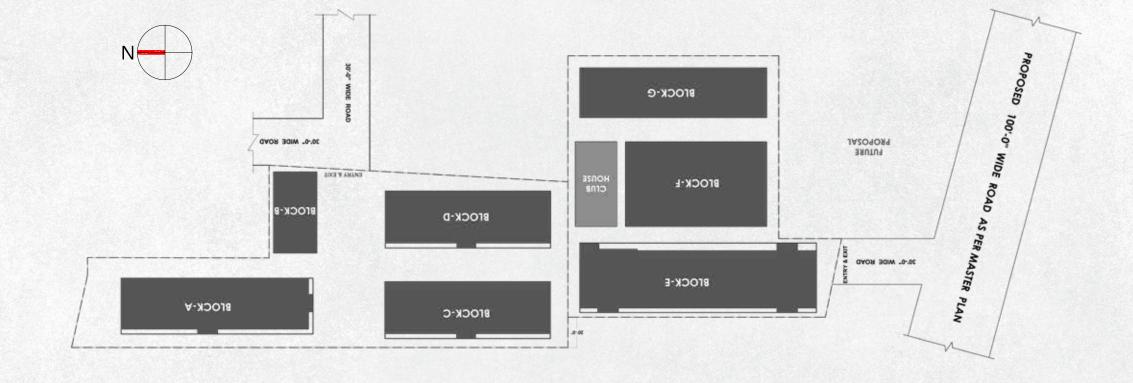

### Master Plan

Pranith Ambience ensures exquisite design and layout, building the ideal ambience for your dream home. With ease of access to all your needs, Ambience is drawn to perfection, to suit every expectation of yours.

7 Blocks designed to give you and your neighbours a feeling of togetherness and family-like bond. Wide driveways, multi-level Club House, secured boundaries to enjoy a hassle-free living experience. Entry and exit points strategically designed to give free movement without bottlenecks. Exclusive spaces for your family to spend quality time and to make new friends.

Located in the bustling Alkapur Township, Ambience is situated at a strategic location with no more than 20-minute drives to hotspots of Hyderabad. The happening Gachibowli and Financial District, or the heritage of Golconda Fort and Qutub Shahi Tombs, and Nehru ORR opening to places around the city, Ambience is as complete a home for you as it can get.