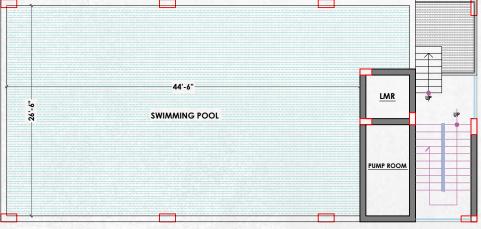

A swim in the pool, or a shot at the pool table, to small parties and family gatherings, the Club House with its excellent infrastructure and amenities, fulfills all your requirements and ensures the best of times.

SECOND FLOOR PLAN

TERRACE FLOOR PLAN

FIRST FLOOR PLAN

The Club House boasts of multi-level parking, a multi-purpose hall, a provision store, office spaces, a state-of-the-art gymnasium, and indoor games facilities, not to forget, cozy leisure areas and infinity swimming pool for the much-needed stress busting.