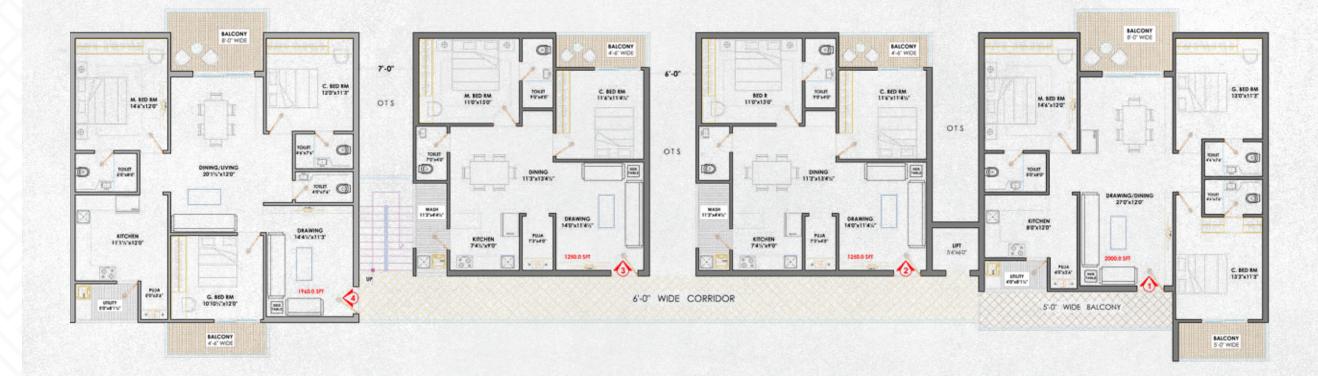

## BLOCK - E

| FLAT NO  | AREA      |
|----------|-----------|
| 1 - ЗВНК | 2000 Sft. |
| 2 - 2BHK | 1250 Sft. |
| 3 - 2ВНК | 1250 Sft. |
| 4 - 3BHK | 1960 Sft. |