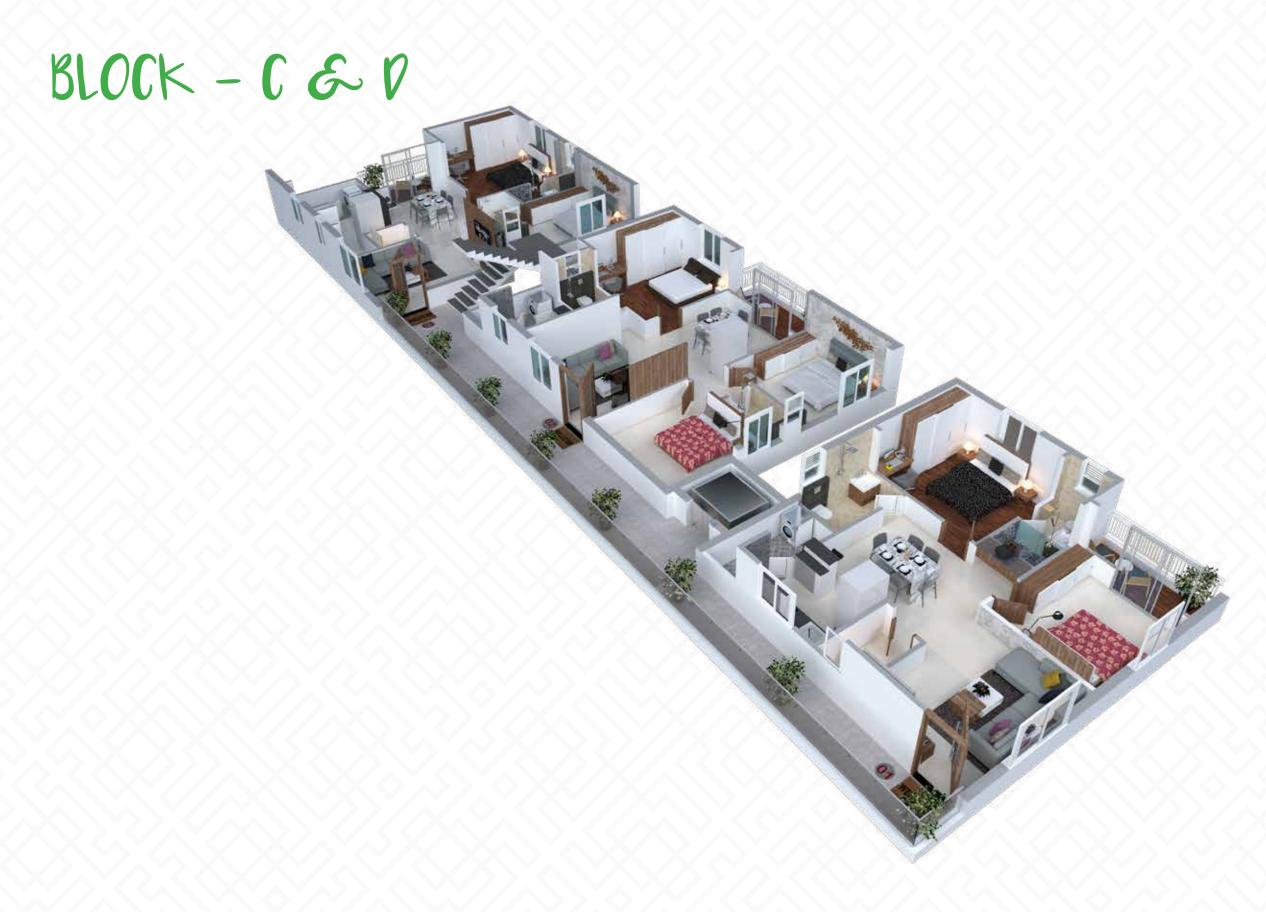

| FLAT NO  | AREA      |
|----------|-----------|
| 1 - 2BHK | 1260 Sft. |
| 2 - 3BHK | 1355 Sft. |
| 3 – 2ВНК | 1340 Sft. |