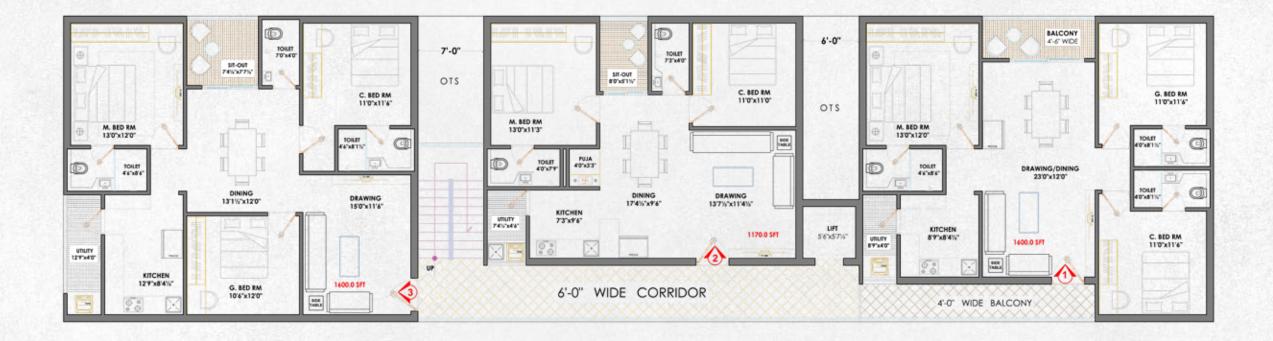

### BLOCK - F

| FLAT NO  | AREA      |
|----------|-----------|
| 1 - 2BHK | 1125 Sft. |
| 2 - 2ВНК | 1125 Sft. |
| 3 – ЗВНК | 1600 Sft. |
| 4 – 3BHK | 1600 Sft. |

| FLAT NO  | AREA      |
|----------|-----------|
| 1 - 3BHK | 1600 Sft. |
| 2 - 2BHK | 1170 Sft. |
| 3 - ЗВНК | 1600 Sft. |