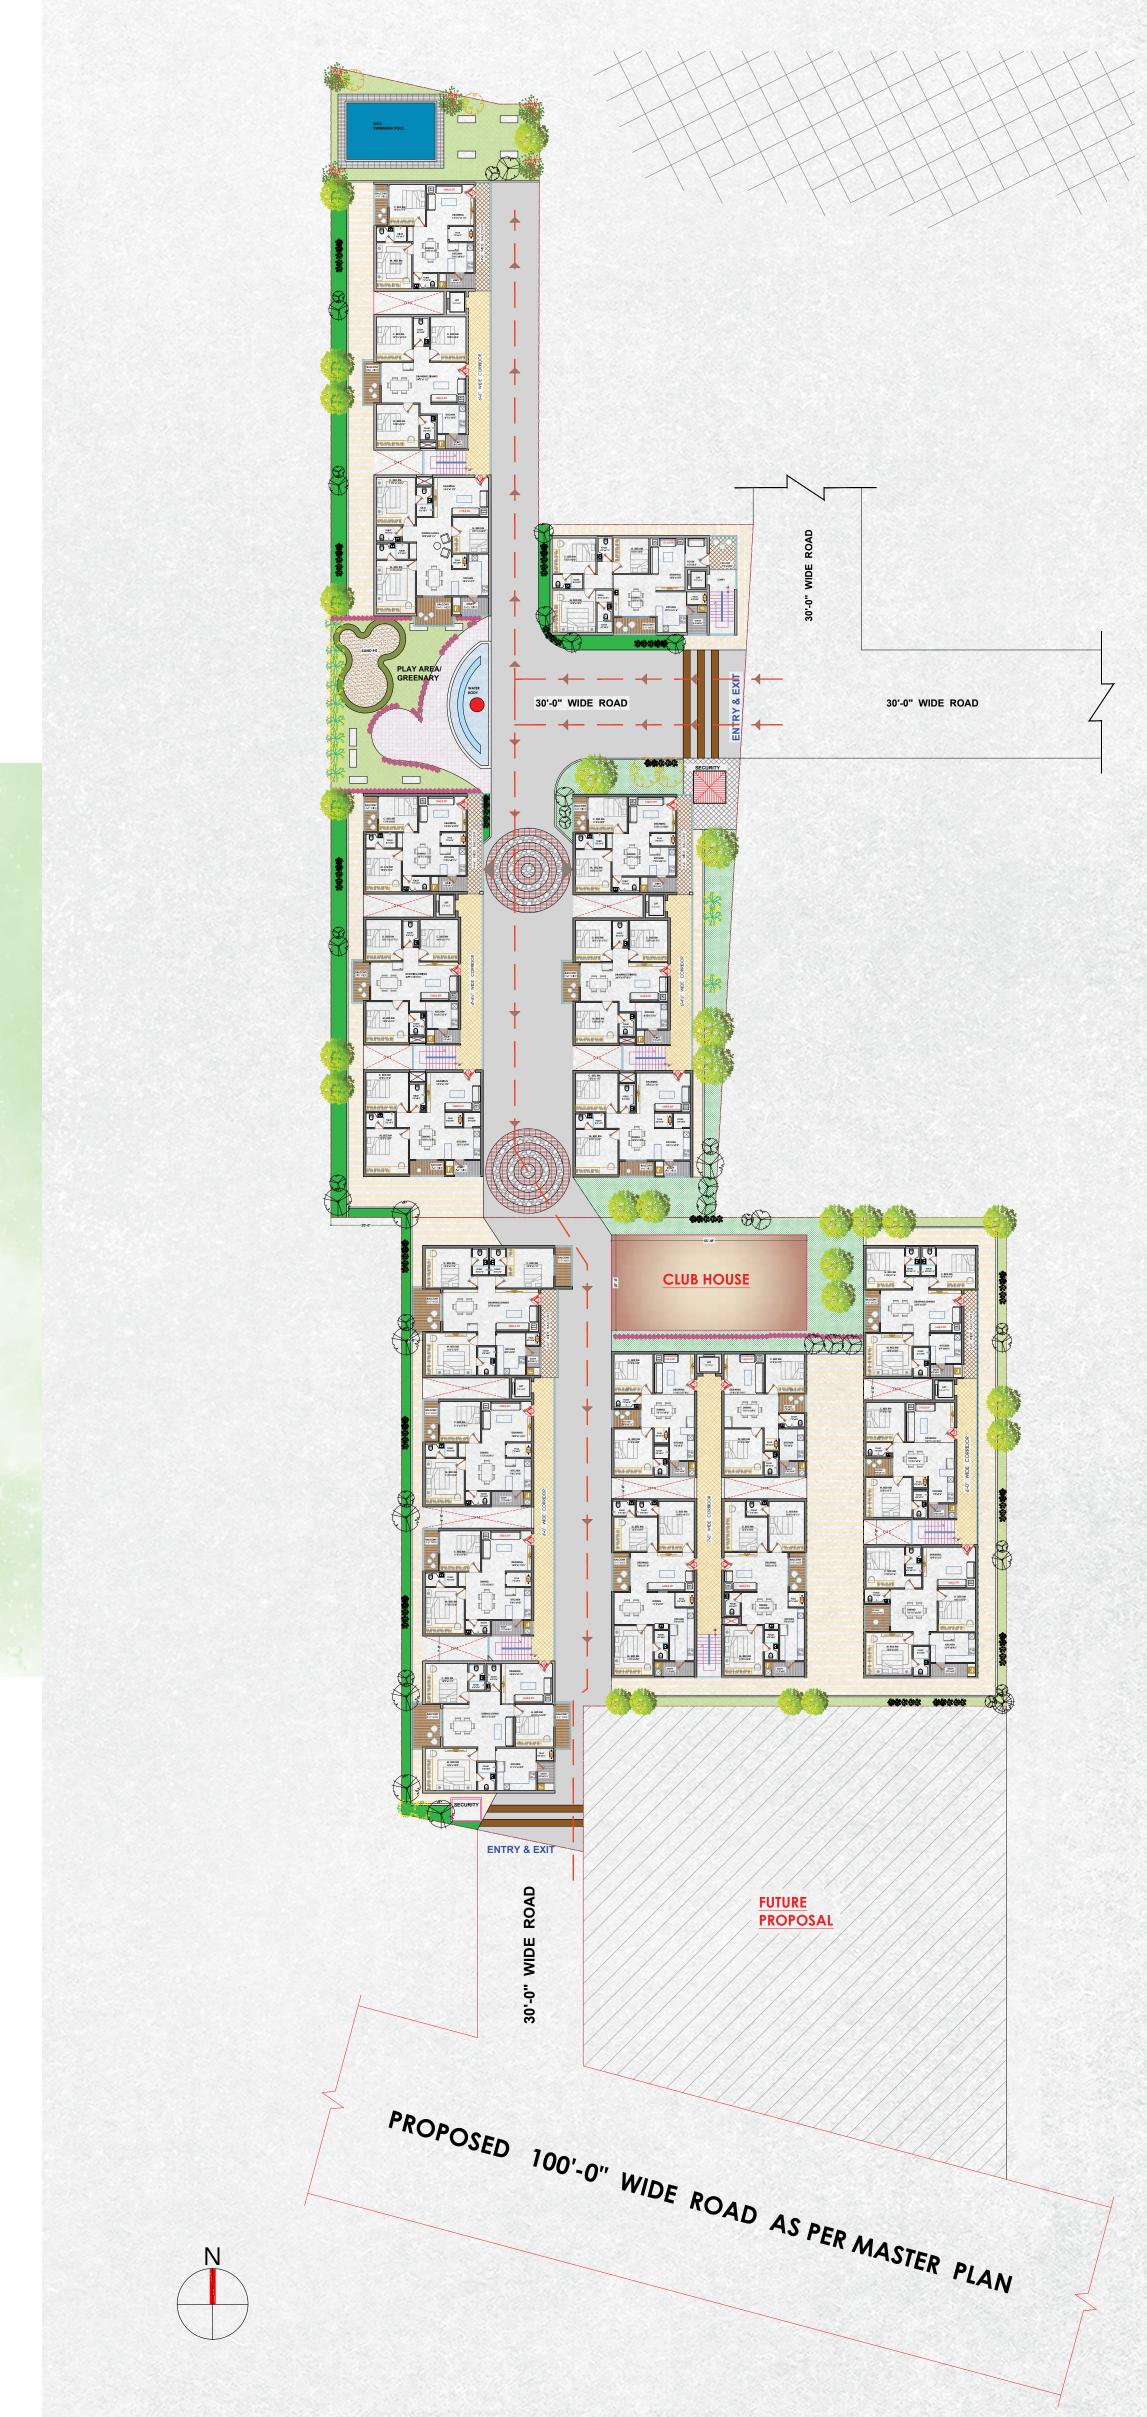

### Master Plan

Pranith Ambience ensures exquisite design and layout, building the ideal ambience for your dream home. With ease of access to all your needs, Ambience is drawn to perfection, to suit every expectation of yours.

7 Blocks designed to give you and your neighbours a feeling of togetherness and family-like bond. Wide driveways, multi-level Club House, secured boundaries to enjoy a hassle-free living experience. Entry and exit points strategically designed to give free movement without bottlenecks. Exclusive spaces for your family to spend quality time and to make new friends.

Stay close to nature's freshness and peace in the heart of the city with Pranith Ambience.

Block - C

Block - F

Block - P

Block - E

Block - G