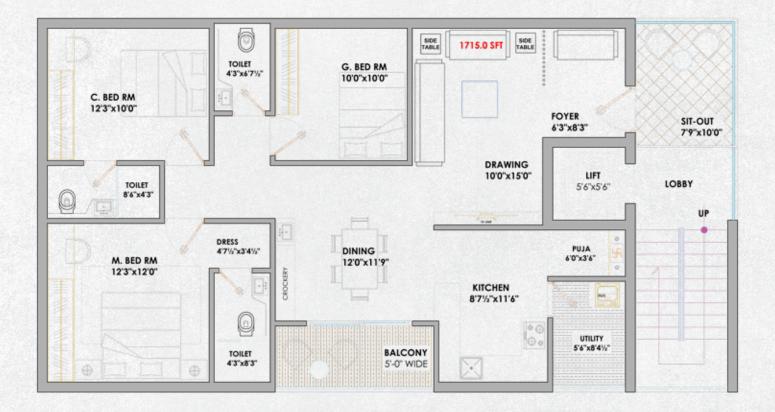

Where dream meets the eyei

BLOCK - A

ken blan

| FLAT NO  | AREA      |
|----------|-----------|
| 1 - 2BHK | 1340 Sft. |
| 2 - 3BHK | 1400 Sft. |
| 3 - ЗВНК | 1775 Sft. |

| FLAT NO  | AREA      |
|----------|-----------|
| 1 - 3BHK | 1715 Sft. |