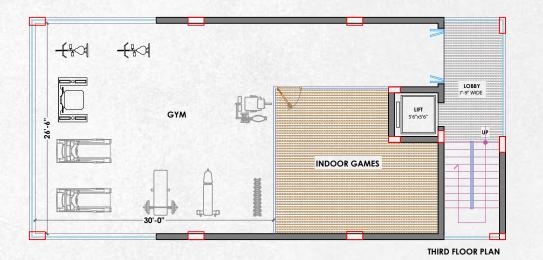

SECOND FLOOR PLAN

TERRACE FLOOR PLAN

FIRST FLOOR PLAN

The Club House boasts of multi-level parking, a multi-purpose hall, a provision store, office spaces, a state-of-the-art gymnasium, and indoor games facilities, not to forget, cozy leisure areas and infinity swimming pool for the much-needed stress busting.