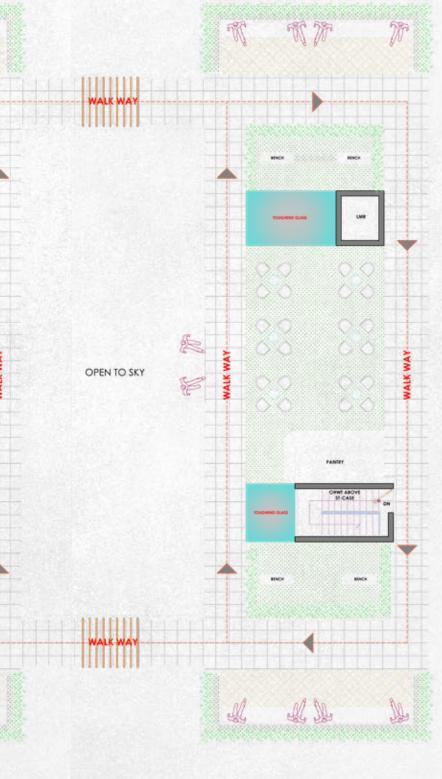

### Terrace Plans

Lush green terrace garden across the blocks with jogging track sets the perfect mood to begin your day. Serene atmosphere provides an excellent setup for leisure time for kids and the elderly.

Twilight creates the perfect moments at this beautiful terrace garden, with exquisite spaces for family gatherings and barbecue parties. For fun times with family and friends, or alone time to find yourself, the terrace garden at Ambience is carefully crafted to suit your varied needs.