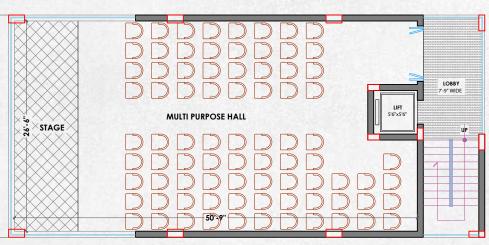

SECOND FLOOR PLAN

TERRACE FLOOR PLAN

FIRST FLOOR PLAN

The Club House boasts of multi-level parking, a multi-purpose hall, a provision store, office spaces, a state-of-the-art gymnasium, and indoor games facilities, not to forget, cozy leisure areas and infinity swimming pool for the much-needed stress busting.