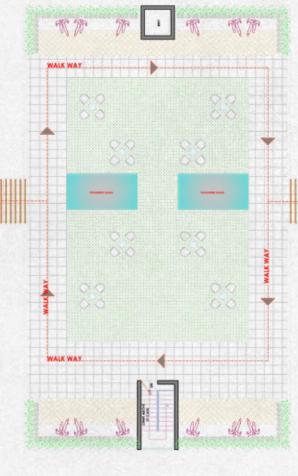

### Club House

Everything for your recreation, at one place. The multi-storeyed Club House at Pranith Ambience houses top class facilities for you to relax and spend quality time with your loved ones and your extended Ambience family.

A swim in the pool, or a shot at the pool table, to small parties and family gatherings, the Club House with its excellent infrastructure and amenities, fulfills all your requirements and ensures the best of times.

SECOND FLOOR PLAN

TERRACE FLOOR PLAN

FIRST FLOOR PLAN

The Club House boasts of multi-level parking, a multi-purpose hall, a provision store, office spaces, a state-of-the-art gymnasium, and indoor games facilities, not to forget, cozy leisure areas and infinity swimming pool for the much-needed stress busting.

Adding life to mundane days, the Club House caters to your mind and soul, and takes your lifestyle to a higher level. Ambience, with its quality and premium feel, strives to enhance your living.

Pranith Ambience offers you premium amenities to take care of your safety and well-being, keeping you close to nature, and ensuring there is never a dull moment.