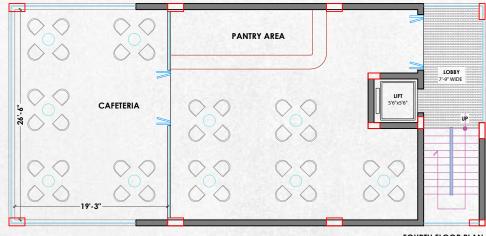

SECOND FLOOR PLAN

TERRACE FLOOR PLAN

FIRST FLOOR PLAN

The Club House boasts of multi-level parking, a multi-purpose hall, a provision store, office spaces, a state-of-the-art gymnasium, and indoor games facilities, not to forget, cozy leisure areas and infinity swimming pool for the much-needed stress busting.