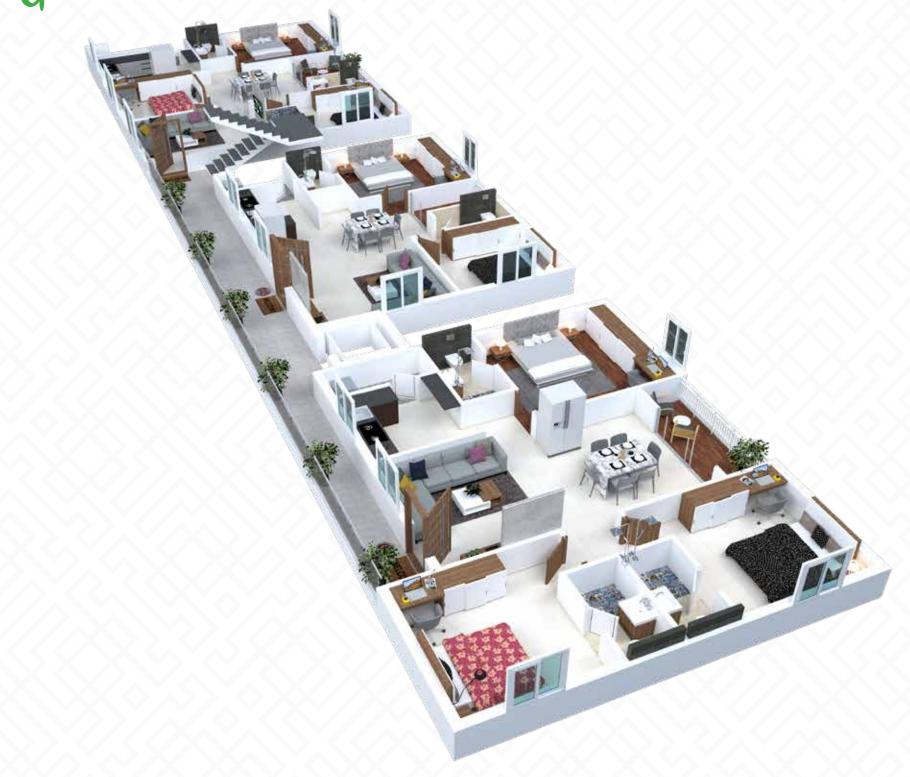

## BLOCK - E

| FLAT NO  | AREA      |
|----------|-----------|
| 1 - ЗВНК | 2000 Sft. |
| 2 - 2BHK | 1250 Sft. |
| 3 - 2ВНК | 1250 Sft. |
| 4 - 3BHK | 1960 Sft. |