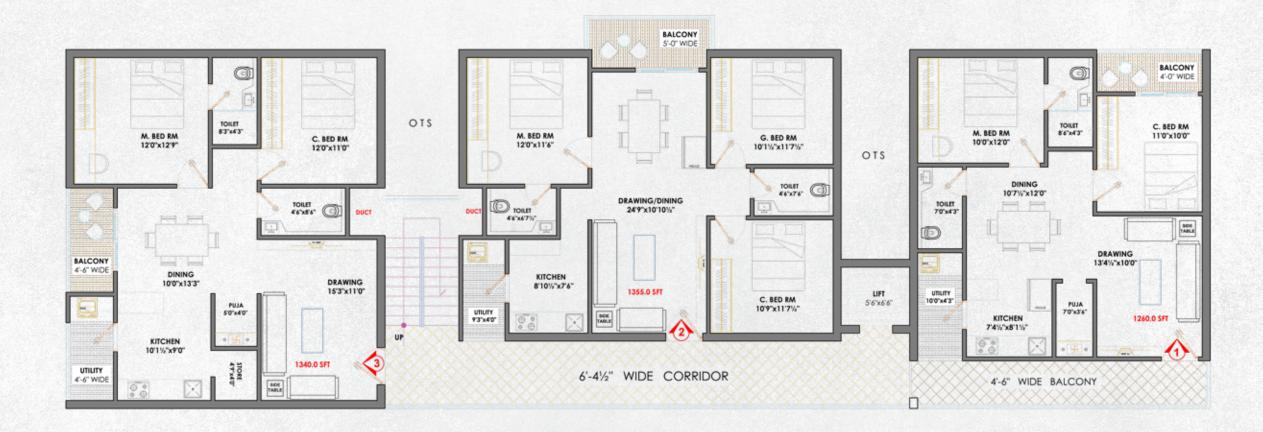

| FLAT NO  | AREA      |
|----------|-----------|
| 1 - 2BHK | 1260 Sft. |
| 2 - 3BHK | 1355 Sft. |
| 3 – 2ВНК | 1340 Sft. |