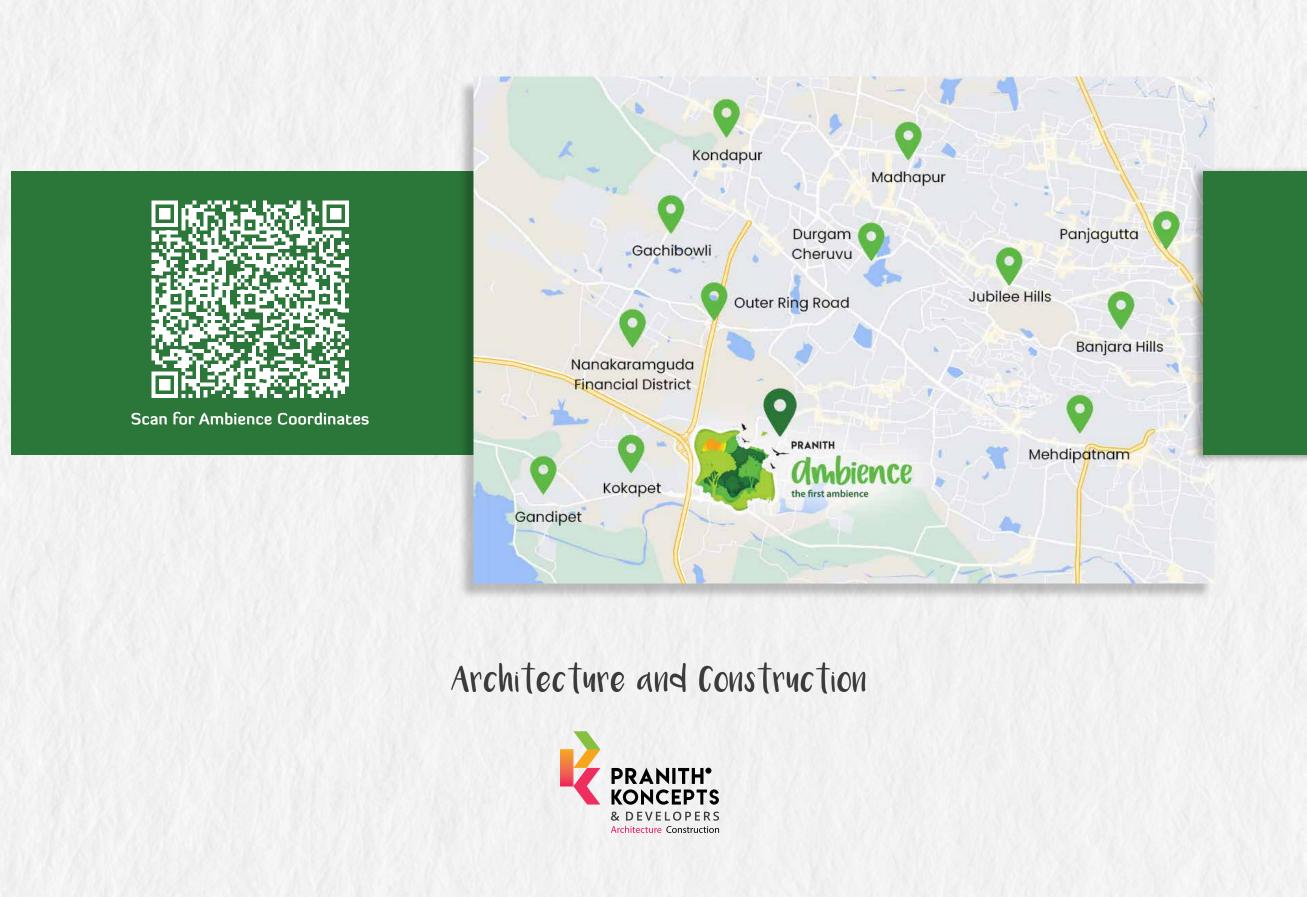

Located in the bustling Alkapur Township, Ambience is situated at a strategic location with no more than 20-minute drives to hotspots of Hyderabad. The happening Gachibowli and Financial District, or the heritage of Golconda Fort and Qutub Shahi Tombs, and Nehru ORR opening to places around the city, Ambience is as complete a home for you as it can get.