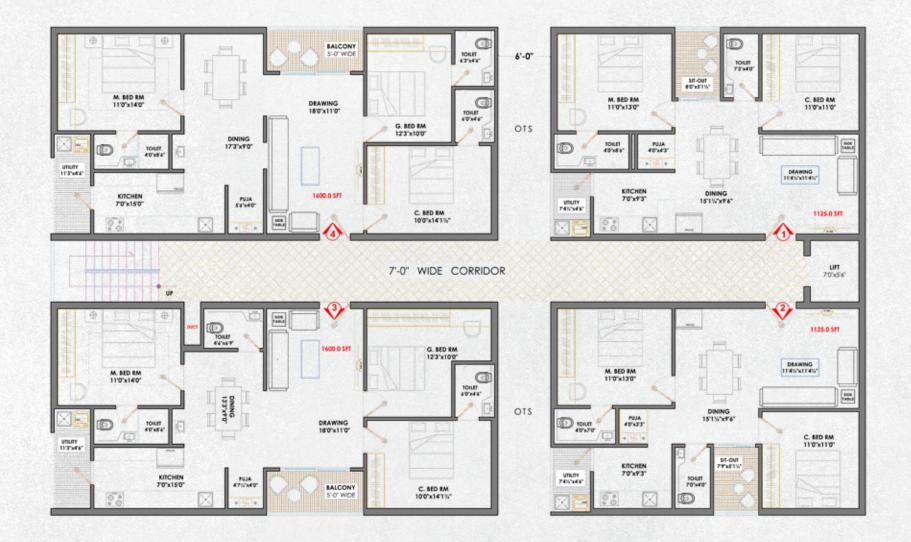

### BLOCK - F

| FLAT NO  | AREA      |
|----------|-----------|
| 1 - 2BHK | 1125 Sft. |
| 2 - 2ВНК | 1125 Sft. |
| 3 – ЗВНК | 1600 Sft. |
| 4 – 3BHK | 1600 Sft. |

| FLAT NO  | AREA      |
|----------|-----------|
| 1 - 3BHK | 1600 Sft. |
| 2 - 2BHK | 1170 Sft. |
| 3 - ЗВНК | 1600 Sft. |