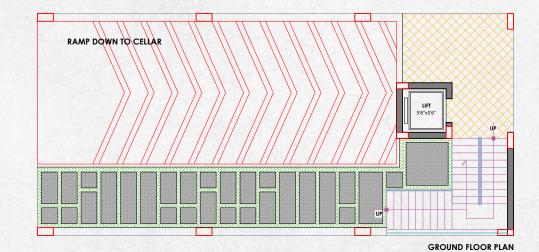

SECOND FLOOR PLAN

TERRACE FLOOR PLAN

FIRST FLOOR PLAN

The Club House boasts of multi-level parking, a multi-purpose hall, a provision store, office spaces, a state-of-the-art gymnasium, and indoor games facilities, not to forget, cozy leisure areas and infinity swimming pool for the much-needed stress busting.