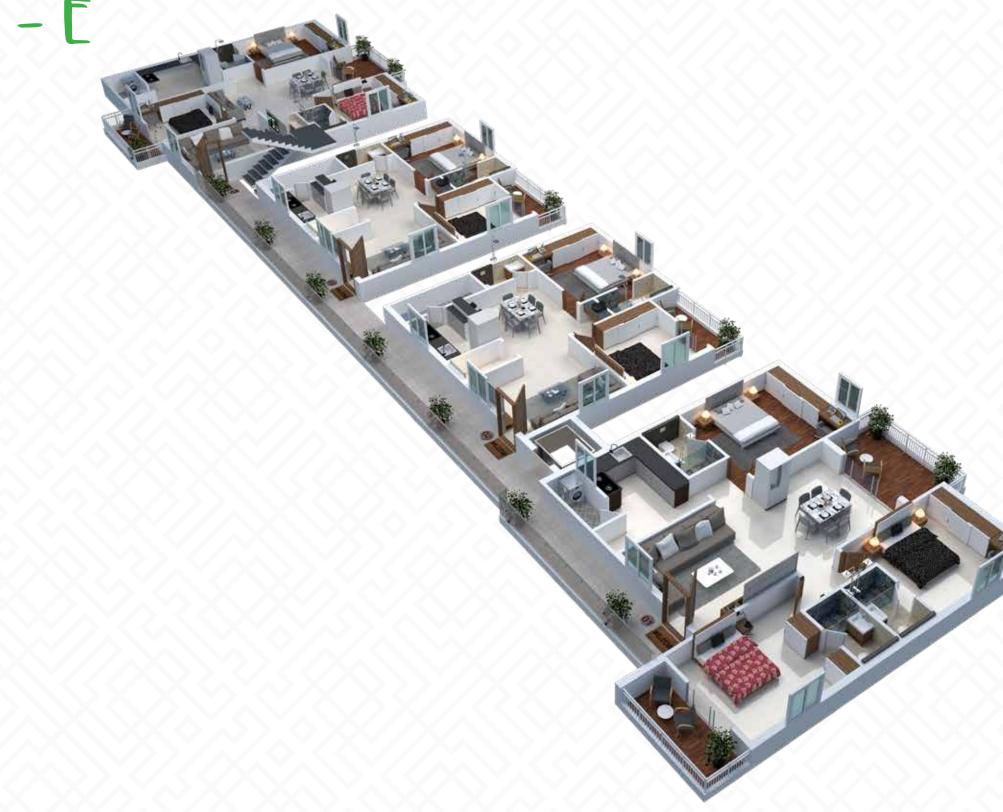

## BLOCK - E

| FLAT NO  | AREA      |
|----------|-----------|
| 1 - ЗВНК | 2000 Sft. |
| 2 - 2BHK | 1250 Sft. |
| 3 - 2ВНК | 1250 Sft. |
| 4 - 3BHK | 1960 Sft. |